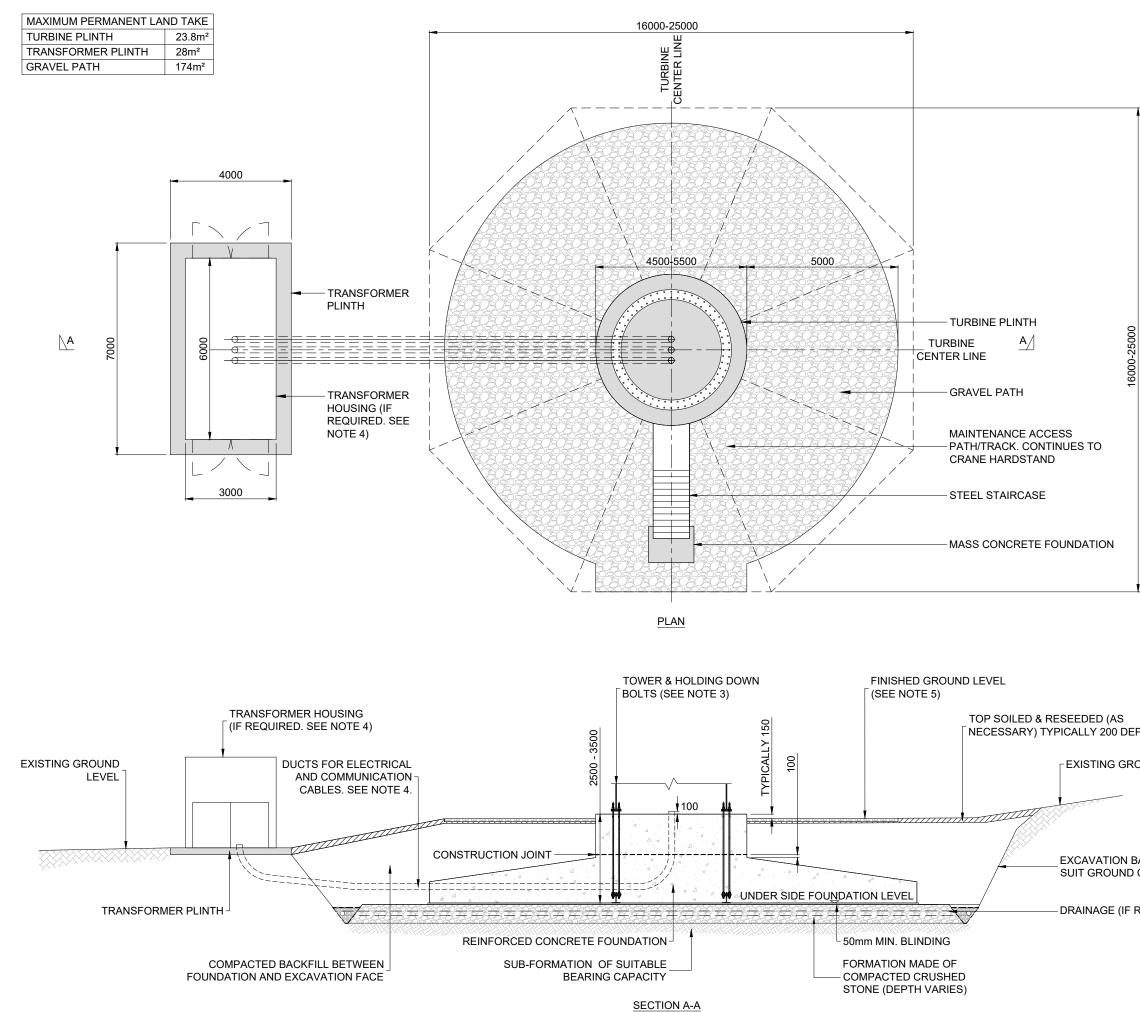

|                          | ſĊS                                                                                                                                                                                                                                                                                                         |
|--------------------------|-------------------------------------------------------------------------------------------------------------------------------------------------------------------------------------------------------------------------------------------------------------------------------------------------------------|
|                          | KILLEAN<br>WIND FARM                                                                                                                                                                                                                                                                                        |
|                          | FIGURE 2.2a                                                                                                                                                                                                                                                                                                 |
|                          | TYPICAL WIND<br>TURBINE GRAVITY<br>FOUNDATION                                                                                                                                                                                                                                                               |
|                          | NOTES                                                                                                                                                                                                                                                                                                       |
|                          | <ol> <li>DIMENSIONS AND DETAILS ARE<br/>INDICATIVE ONLY AND MAY VARY DUE TO<br/>SPECIFIC TURBINE OR GROUND<br/>CONDITIONS.</li> </ol>                                                                                                                                                                       |
|                          | 2. ALL DIMENSIONS IN MILLIMETRES<br>UNLESS OTHERWISE STATED                                                                                                                                                                                                                                                 |
|                          | 3. THE HOLDING DOWN BOLT<br>ARRANGEMENT SHOWN ON THIS<br>DRAWING IS TYPICAL. HOWEVER<br>ALTERNATIVE CAST IN ARRANGEMENTS<br>ARE AVAILABLE AND MAY BE<br>SUBSTITUTED DEPENDING ON ACTUAL<br>TURBINE SELECTION.                                                                                               |
| Y                        | 4. EXTERNAL TRANSFORMER NOT<br>REQUIRED FOR ALL TURBINES AND NEED<br>FOR TRANSFORMER HOUSING WILL<br>DEPEND ON THE TURBINE SELECTED<br>DURING DETAILED DESIGN.                                                                                                                                              |
|                          | 5. MATERIALS ARISING FROM EXCAVATIONS<br>TO BE SEGREGATED AND PLACED IN<br>AGREED LOCATIONS ADJACENT TO THE<br>WORKING AREA FOR RE-USE.<br>REINSTATEMENT AND /OR PEAT<br>MANAGEMENT PLANS WILL BE<br>DEVELOPED DURING THE DETAILED<br>DESIGN OF SITE INFRASTRUCTURE, IN<br>LINE WITH CURRENT BEST PRACTICE. |
| РТН                      |                                                                                                                                                                                                                                                                                                             |
| OUND LEVEL               |                                                                                                                                                                                                                                                                                                             |
| BATTERS TO<br>CONDITIONS |                                                                                                                                                                                                                                                                                                             |
| REQUIRED)                | LAYOUT DWG N/A T-LAYOUT NO. N/A DRAWING NUMBER REV                                                                                                                                                                                                                                                          |
| Ļ                        | 03226-RES-FOU-DR-SE-001 1                                                                                                                                                                                                                                                                                   |
|                          | SCALE - 1:125 @ A3                                                                                                                                                                                                                                                                                          |
|                          | ENVIRONMENTAL IMPACT<br>ASSESSMENT REPORT 2024                                                                                                                                                                                                                                                              |
|                          | THIS DRAWING IS THE PROPERTY OF RENEWABLE ENERGY<br>SYSTEMS LTD. AND NO REPRODUCTION MAY BE MADE IN WHOLE<br>OP IN PAPE WITHOUT PEPMISSION                                                                                                                                                                  |