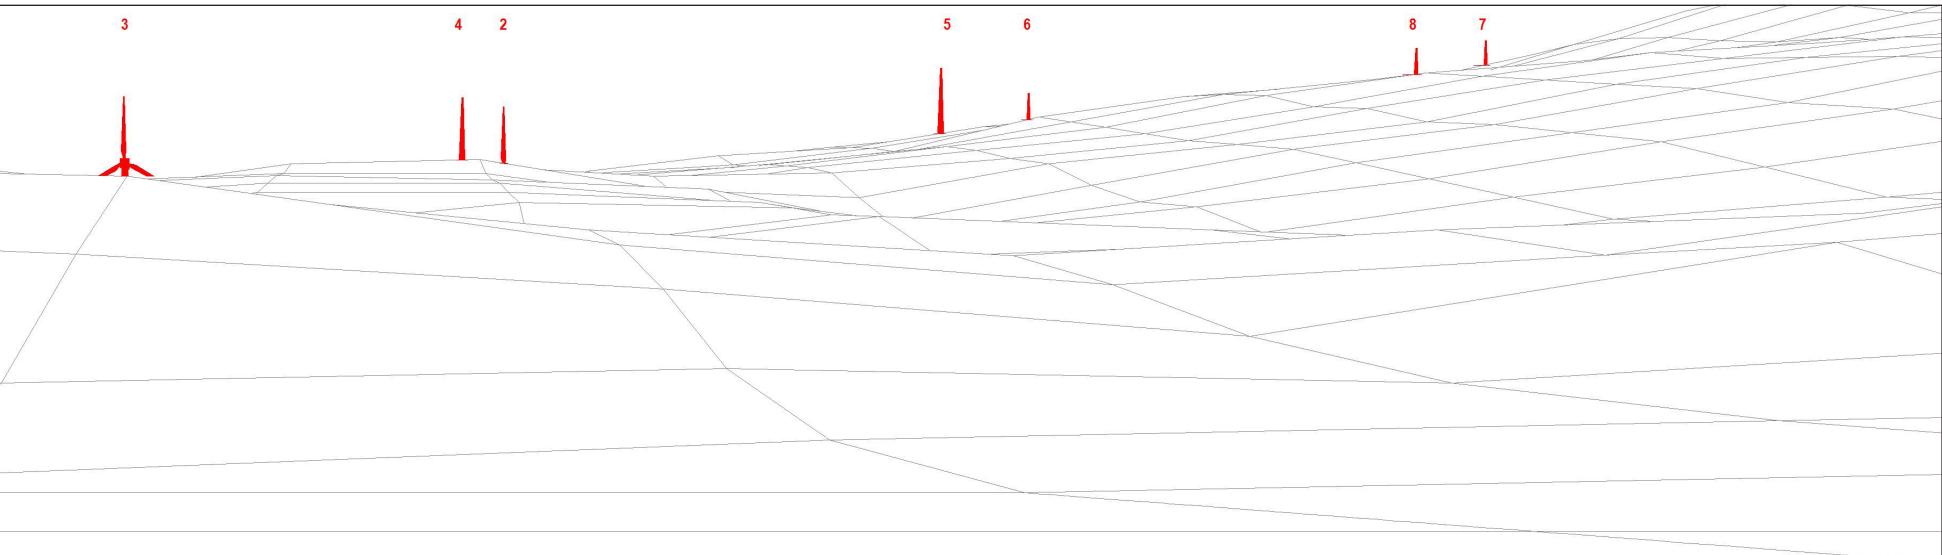

## 1 9 Wireline Drawing Viewpoint Information

OS Reference: E169388 N644623 Ground level: 6m (AOD)

Distance to nearest turbine: 2700m (T9) Bearing to centre of photograph: 90°

Angle of view: 53.5° (planar) Principal distance: 812.5mm Paper size: 841 x 297 mm (half A1) Correct printed image size: 820 x 260mm

| KEY: Proposed Killean Wind Farm                                                                                          |
|--------------------------------------------------------------------------------------------------------------------------|
| (Sheet C)                                                                                                                |
| John's Church (SM3O3O) & Killean Estate Buildings including Dolls Houses (LB43266)<br>Figure 6.4 Drawing number P23-0967 |

Viewpoint Information

OS Reference: E169388 N644623 Ground level: 6m (AOD)

Distance to nearest turbine: 2700m (T9) Bearing to centre of photograph: 90°

Angle of view: 53.5° (planar) Principal distance: 812.5mm Paper size: 841 x 297 mm (half A1) Correct printed image size: 820 x 260mm Nikon D750 Nikkor AF 50mm f/1.8D 1.5 m AGL 26/08/2016 14:00