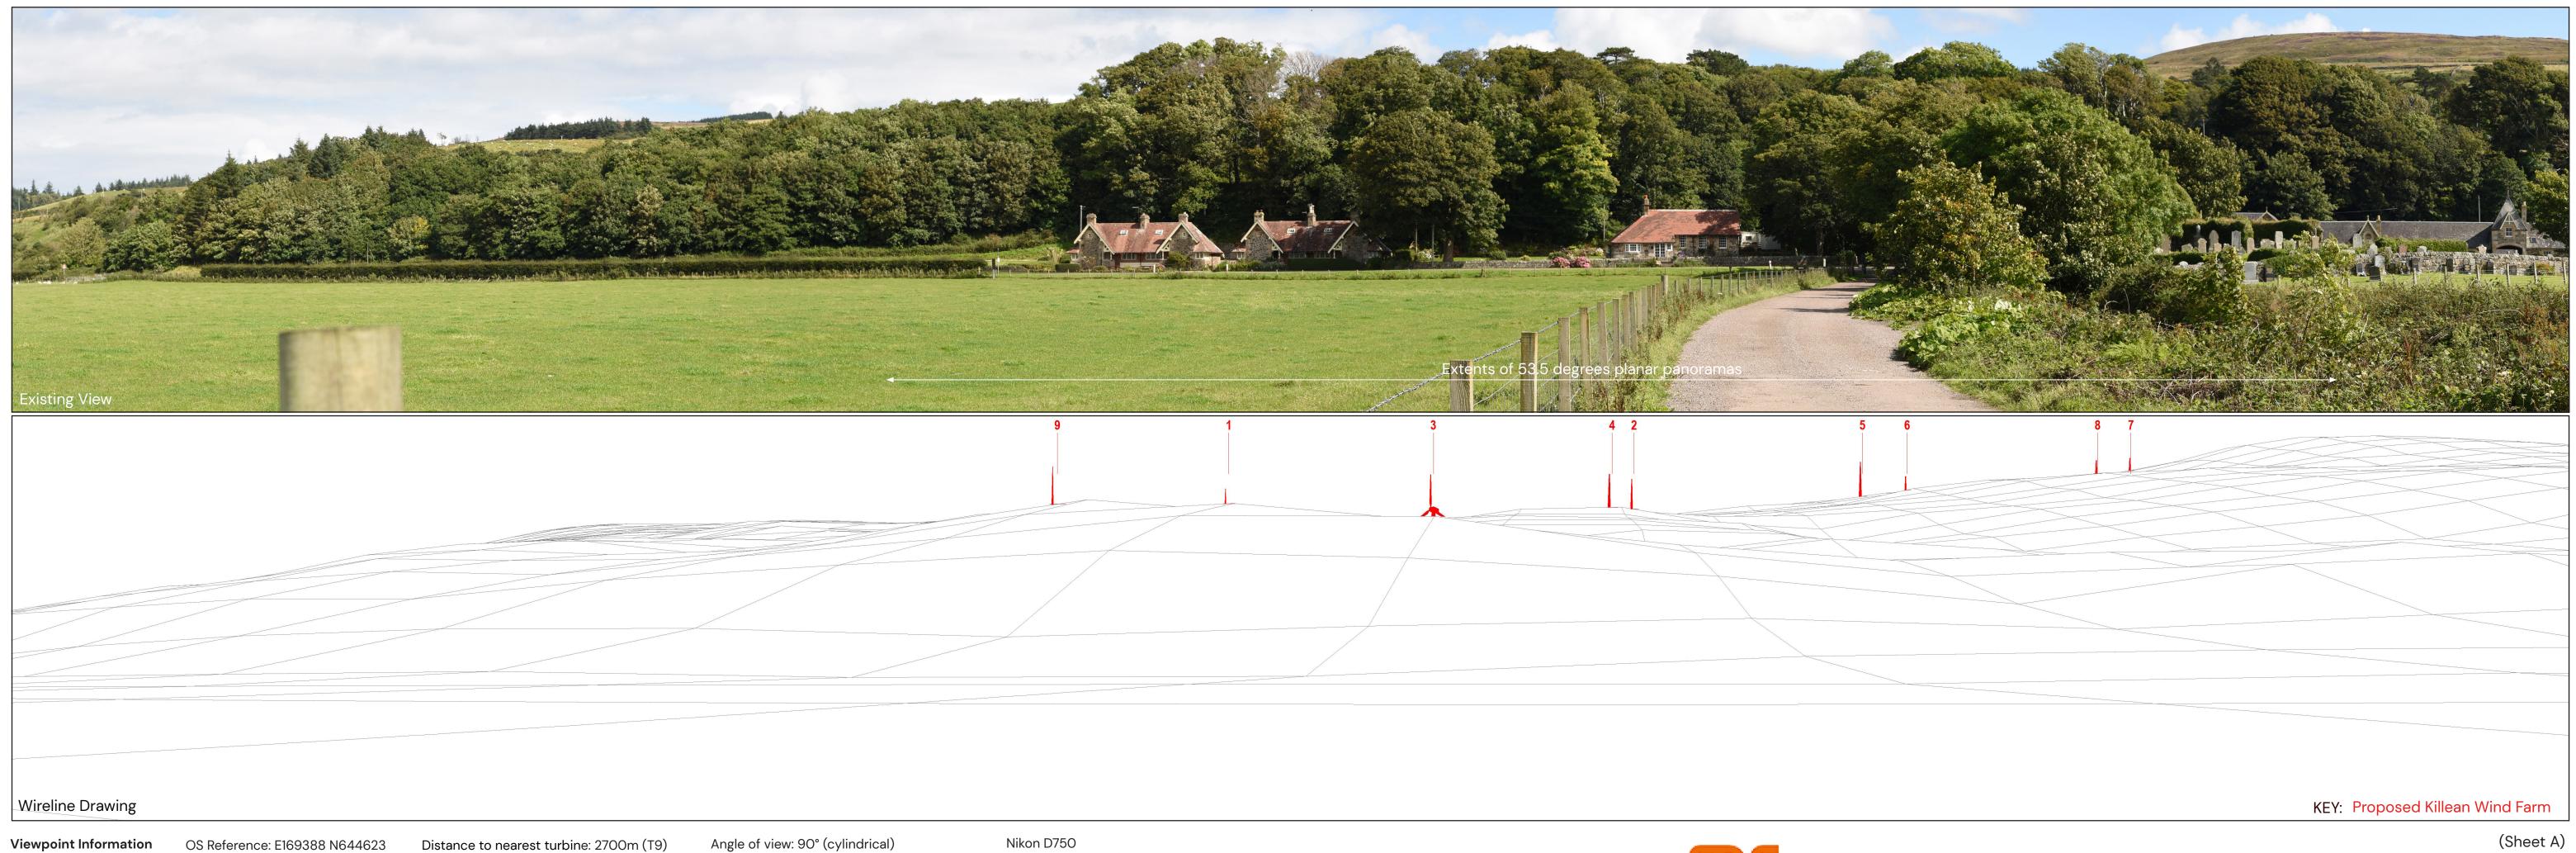

KILLEAN WIND FARM

OS Reference: E169388 N644623 Ground level: 6m (AOD)

Distance to nearest turbine: 2700m (T9) Bearing to centre of photograph: 80°

Angle of view: 90° (cylindrical) Principal distance: 812.5mm Paper size: 841 x 297 mm (half A1) Correct printed image size: 820 x 260mm Nikon D750 Nikkor AF 50mm f/1.8D 1.5 m AGL 26/08/2016 14:00

(Sheet A)

St John's Church (SM3O3O) & Killean Estate Buildings including Dolls Houses (LB43266) Figure 6.4 Drawing number P23-0967

| للاند                                   |                                                         |                                                                                  |                                                                                                                                                  |
|-----------------------------------------|---------------------------------------------------------|----------------------------------------------------------------------------------|--------------------------------------------------------------------------------------------------------------------------------------------------|
|                                         |                                                         |                                                                                  |                                                                                                                                                  |
|                                         |                                                         |                                                                                  |                                                                                                                                                  |
| Existing View                           |                                                         |                                                                                  |                                                                                                                                                  |
|                                         |                                                         |                                                                                  |                                                                                                                                                  |
|                                         |                                                         |                                                                                  |                                                                                                                                                  |
|                                         |                                                         |                                                                                  |                                                                                                                                                  |
| Wireline Drawing                        |                                                         |                                                                                  |                                                                                                                                                  |
| Viewpoint Information KILLEAN WIND FARM | OS Reference: E169388 N644623<br>Ground level: 6m (AOD) | Distance to nearest turbine: 2700m (T9)<br>Bearing to centre of photograph: 260° | Angle of view: 90° (cylindrical)<br>Principal distance: 812.5mm<br>Paper size: 841 x 297 mm (half A1)<br>Correct printed image size: 820 x 260mm |

Nikon D750 Nikkor AF 50mm f/1.8D 1.5 m AGL 26/08/2016 14:00

(Sheet B)

St John's Church (SM3030) & Killean Estate Buildings including Dolls Houses (LB43266) Figure 6.4 Drawing number P23-0967