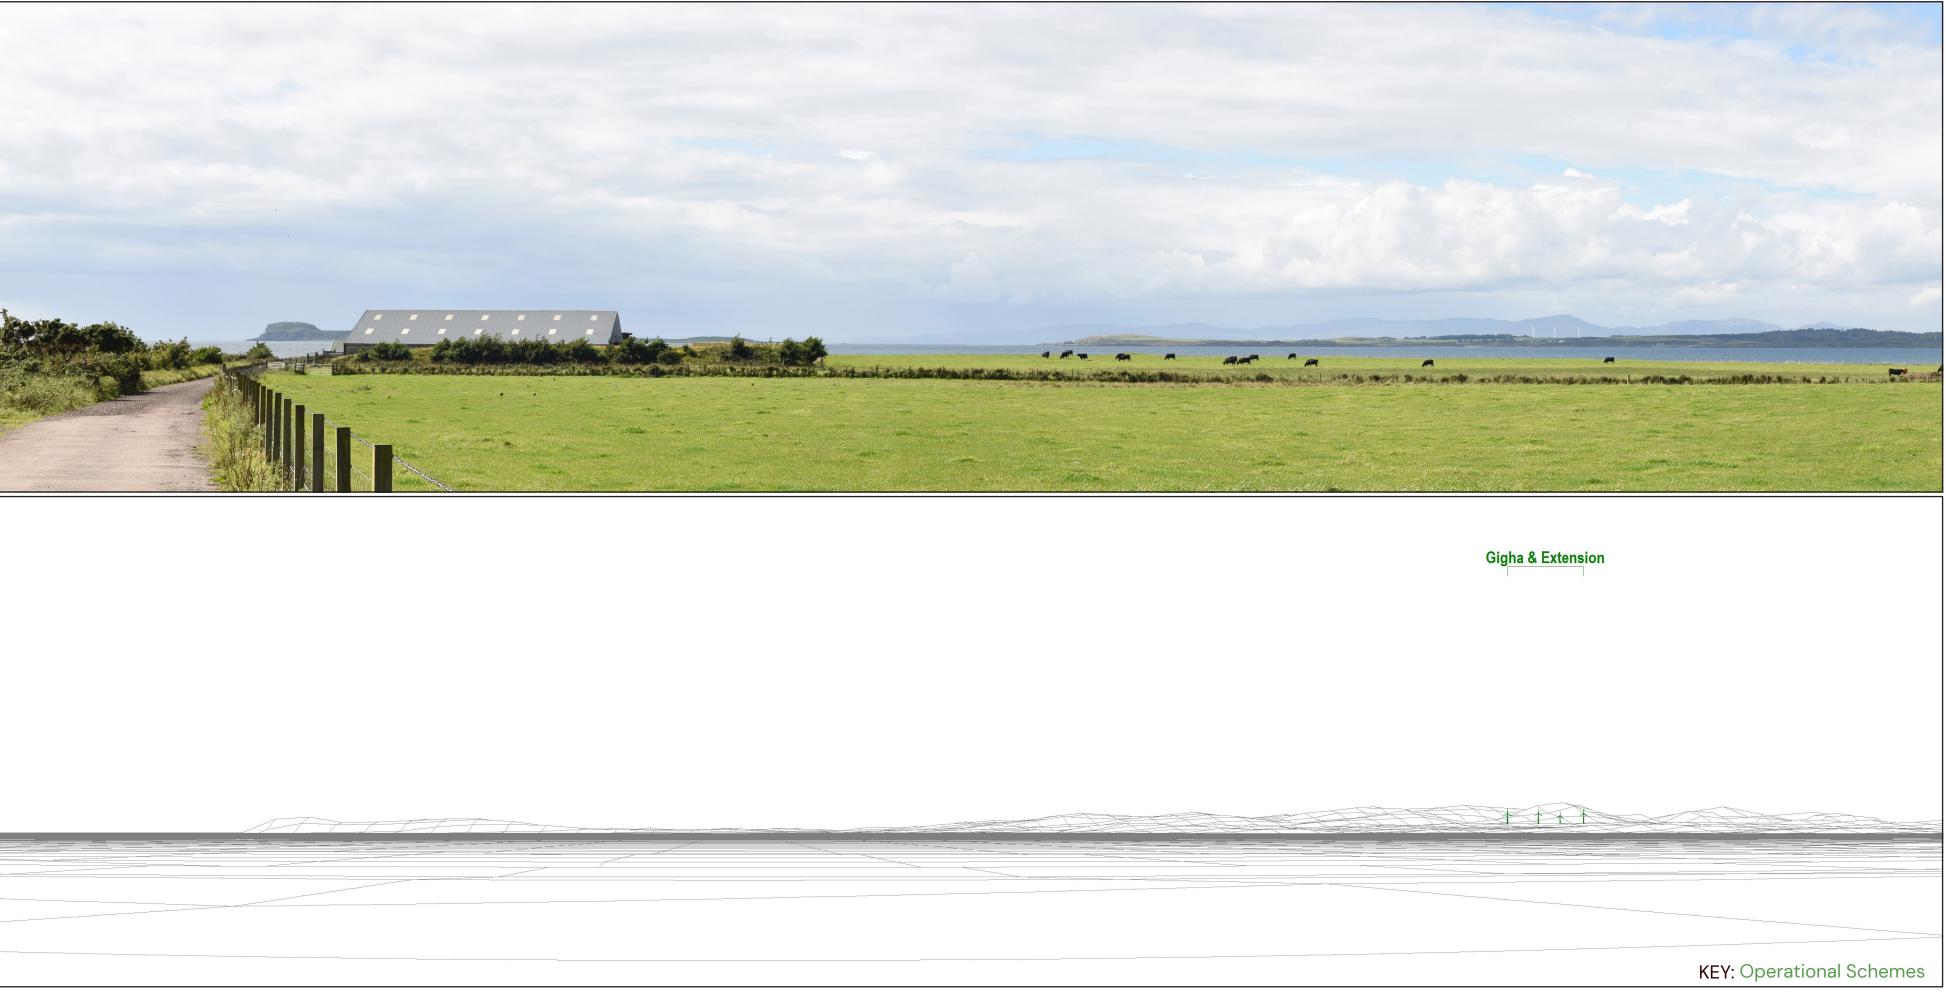

## 1 9 Wireline Drawing Viewpoint Information

OS Reference: E169388 N644623 Ground level: 6m (AOD)

Distance to nearest turbine: 2700m (T9) Bearing to centre of photograph: 90°

Angle of view: 53.5° (planar) Principal distance: 812.5mm Paper size: 841 x 297 mm (half A1) Correct printed image size: 820 x 260mm

| KEY: Proposed Killean Wind Farm                                                                                          |
|--------------------------------------------------------------------------------------------------------------------------|
| (Sheet C)                                                                                                                |
| John's Church (SM3O3O) & Killean Estate Buildings including Dolls Houses (LB43266)<br>Figure 6.4 Drawing number P23-0967 |