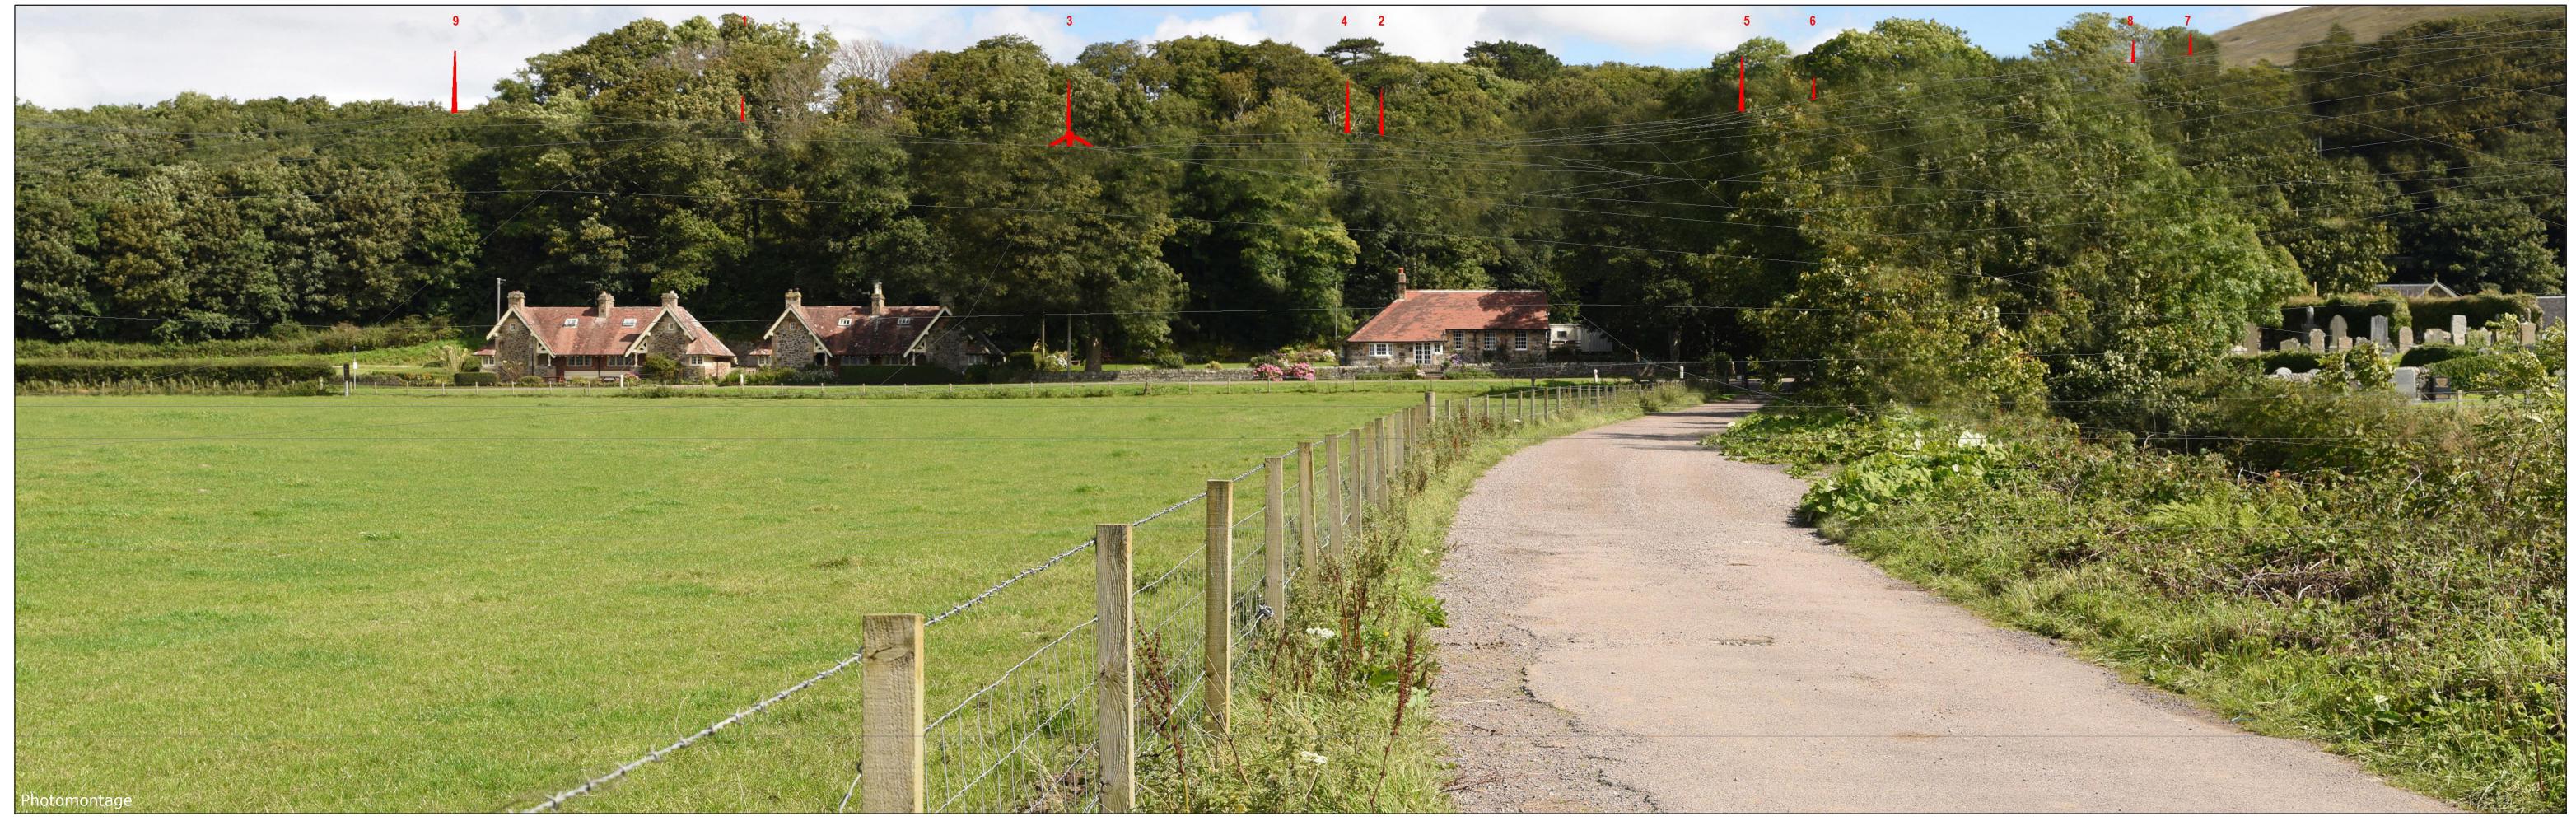

Viewpoint Information

OS Reference: E169388 N644623 Ground level: 6m (AOD)

Distance to nearest turbine: 2700m (T9) Bearing to centre of photograph: 90°

Angle of view: 53.5° (planar) Principal distance: 812.5mm Paper size: 841 x 297 mm (half A1) Correct printed image size: 820 x 260mm Nikon D750 Nikkor AF 50mm f/1.8D 1.5 m AGL 26/08/2016 14:00

(Sheet D) St John's Church (SM3O3O) & Killean Estate Buildings including Dolls Houses (LB43266) Figure 6.4 Drawing number P23-0967