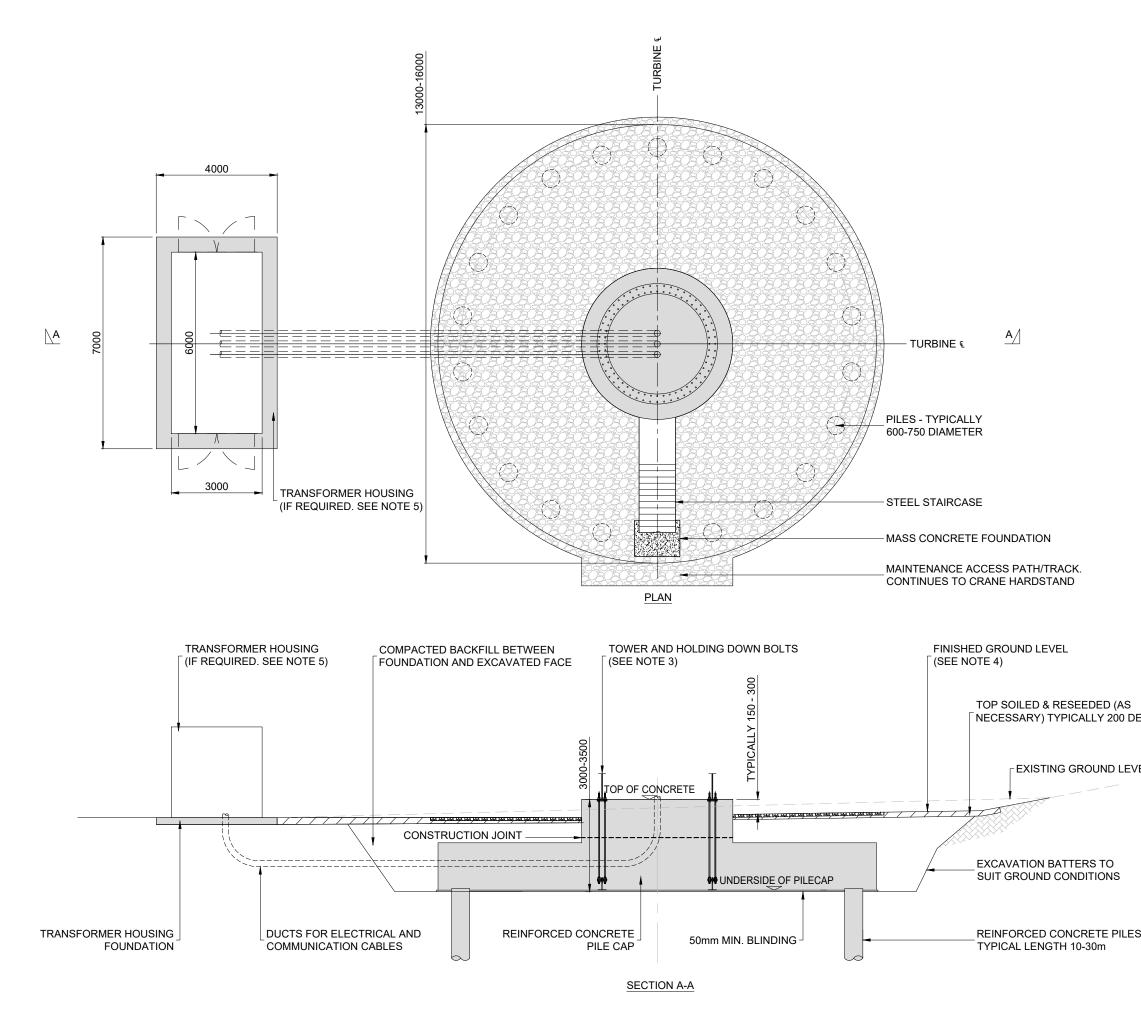

|      | <b>C</b>                                                                                                                                                                                                                                                                                                    |   |
|------|-------------------------------------------------------------------------------------------------------------------------------------------------------------------------------------------------------------------------------------------------------------------------------------------------------------|---|
|      | KILLEAN<br>WIND FARM                                                                                                                                                                                                                                                                                        |   |
|      | FIGURE 2.2b                                                                                                                                                                                                                                                                                                 |   |
|      | TYPICAL WIND<br>TURBINE PILED<br>FOUNDATION                                                                                                                                                                                                                                                                 |   |
|      | NOTES                                                                                                                                                                                                                                                                                                       | _ |
|      | <ol> <li>DIMENSIONS AND DETAILS ARE INDICATIVE<br/>ONLY AND MAY VARY DUE TO SPECIFIC<br/>TURBINE OR GROUND CONDITIONS.</li> </ol>                                                                                                                                                                           |   |
|      | 2. ALL DIMENSIONS IN MILLIMETRES UNLESS<br>OTHERWISE STATED.                                                                                                                                                                                                                                                |   |
|      | 3. THE HOLDING DOWN BOLT ARRANGEMENT<br>SHOWN ON THIS DRAWING IS TYPICAL.<br>ALTERNATIVE CAST IN ARRANGEMENTS<br>ARE AVAILABLE AND MAY BE SUBSTITUTED<br>DEPENDING ON ACTUAL TURBINE<br>SELECTION.                                                                                                          |   |
|      | 4. GRADIENT OF FINISHED GROUND LEVEL<br>OVER TURBINE BASE, MAX 1:12.                                                                                                                                                                                                                                        |   |
|      | 5. EXTERNAL TRANSFORMER NOT REQUIRED<br>FOR ALL TURBINES AND NEED FOR<br>TRANSFORMER HOUSING WILL DEPEND ON<br>THE TURBINE SELECTED DURING<br>DETAILED DESIGN.                                                                                                                                              |   |
| EPTH | 6. MATERIALS ARISING FROM EXCAVATIONS<br>TO BE SEGREGATED AND PLACED IN<br>AGREED LOCATIONS ADJACENT TO THE<br>WORKING AREA FOR RE-USE.<br>REINSTATEMENT AND /OR PEAT<br>MANAGEMENT PLANS WILL BE DEVELOPED<br>DURING THE DETAILED DESIGN OF SITE<br>INFRASTRUCTURE, IN LINE WITH CURRENT<br>BEST PRACTICE. |   |
|      |                                                                                                                                                                                                                                                                                                             |   |
| ÆL   |                                                                                                                                                                                                                                                                                                             |   |
|      | LAYOUT DWG N/A T-LAYOUT NO. N/A                                                                                                                                                                                                                                                                             | _ |
|      | DRAWING NUMBER 03226-RES-FOU-DR-SE-002 1                                                                                                                                                                                                                                                                    |   |
| S -  | SCALE - 1:125 @ A3                                                                                                                                                                                                                                                                                          |   |
|      | ENVIRONMENTAL IMPACT                                                                                                                                                                                                                                                                                        |   |
|      | ASSESSMENT REPORT 2024<br>THIS DRAWING IS THE PROPERTY OF RENEWABLE ENERGY<br>SYSTEMS LTD. AND NO REPRODUCTION MAY BE MADE IN WHOLE                                                                                                                                                                         |   |