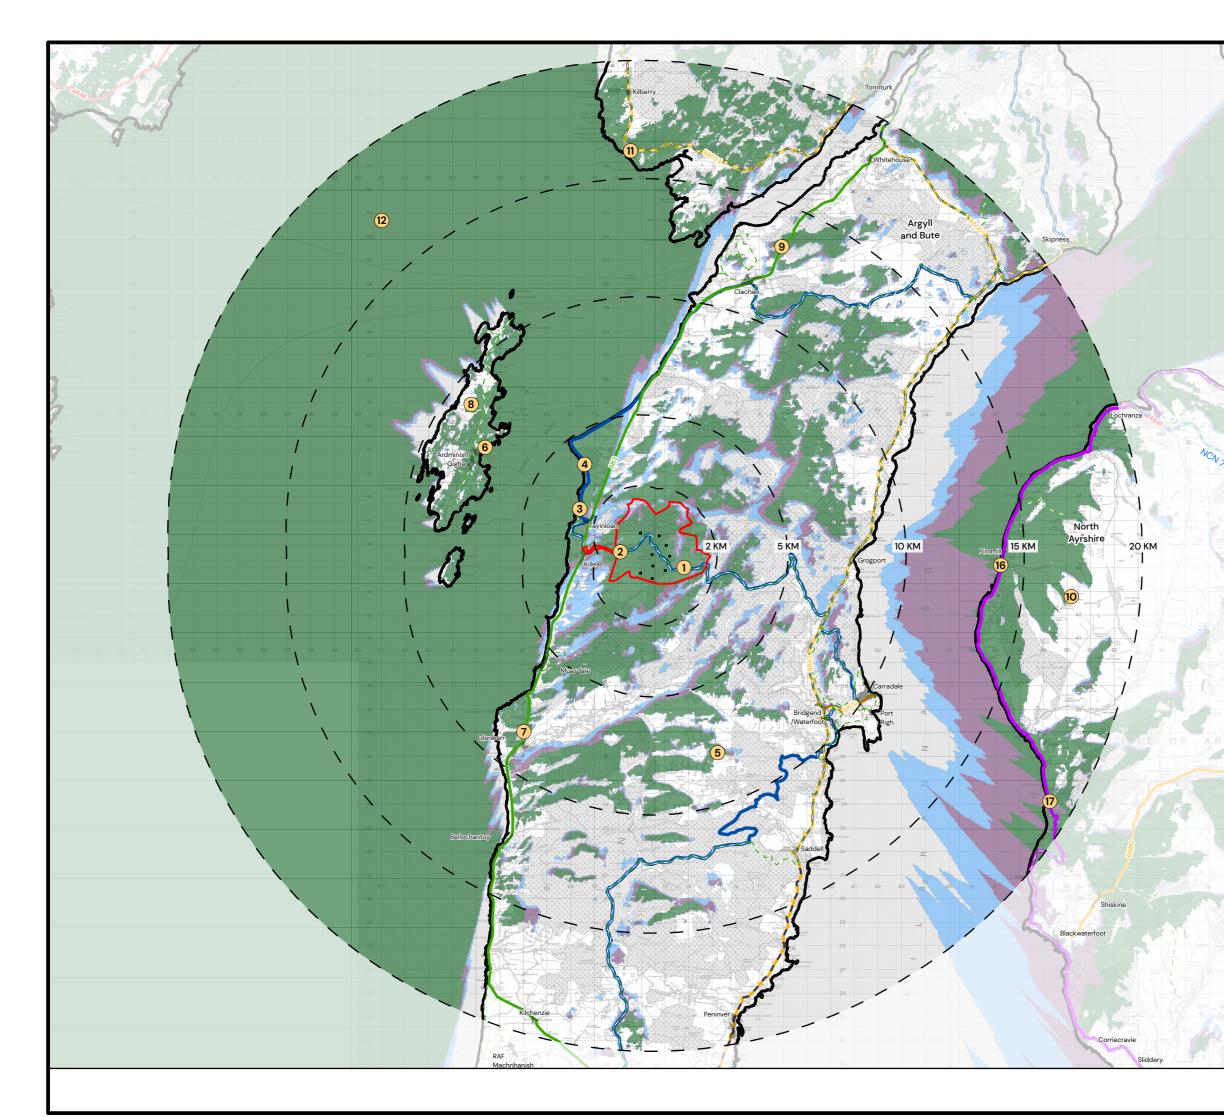

|                                                                                                                                                                                                                                                                                                                                                                                                                                                                                                                                                                                                                                                                                                                                                                                                                                                                                                                                                                                                                                                                                                                                                                                                                                                                                                                                                                                                                                                                                                                                                                                                                                                                                                                                                                                                                                                                                                                                                                                                                                                                                                                                | power for good                                                                                                                                 |
|--------------------------------------------------------------------------------------------------------------------------------------------------------------------------------------------------------------------------------------------------------------------------------------------------------------------------------------------------------------------------------------------------------------------------------------------------------------------------------------------------------------------------------------------------------------------------------------------------------------------------------------------------------------------------------------------------------------------------------------------------------------------------------------------------------------------------------------------------------------------------------------------------------------------------------------------------------------------------------------------------------------------------------------------------------------------------------------------------------------------------------------------------------------------------------------------------------------------------------------------------------------------------------------------------------------------------------------------------------------------------------------------------------------------------------------------------------------------------------------------------------------------------------------------------------------------------------------------------------------------------------------------------------------------------------------------------------------------------------------------------------------------------------------------------------------------------------------------------------------------------------------------------------------------------------------------------------------------------------------------------------------------------------------------------------------------------------------------------------------------------------|------------------------------------------------------------------------------------------------------------------------------------------------|
| 97 98                                                                                                                                                                                                                                                                                                                                                                                                                                                                                                                                                                                                                                                                                                                                                                                                                                                                                                                                                                                                                                                                                                                                                                                                                                                                                                                                                                                                                                                                                                                                                                                                                                                                                                                                                                                                                                                                                                                                                                                                                                                                                                                          | KILLEAN WIND FARM                                                                                                                              |
|                                                                                                                                                                                                                                                                                                                                                                                                                                                                                                                                                                                                                                                                                                                                                                                                                                                                                                                                                                                                                                                                                                                                                                                                                                                                                                                                                                                                                                                                                                                                                                                                                                                                                                                                                                                                                                                                                                                                                                                                                                                                                                                                | FIGURE 5.18<br>PRINCIPAL VISUAL<br>RECEPTORS TO 20 KM<br>BLADE TIP ZTV AND<br>VIEWPOINTS                                                       |
|                                                                                                                                                                                                                                                                                                                                                                                                                                                                                                                                                                                                                                                                                                                                                                                                                                                                                                                                                                                                                                                                                                                                                                                                                                                                                                                                                                                                                                                                                                                                                                                                                                                                                                                                                                                                                                                                                                                                                                                                                                                                                                                                | Reproduced from Ordnance Survey digital data<br>© Crown copyright and database rights 2024.<br>All rights reserved. License number 0100031673. |
|                                                                                                                                                                                                                                                                                                                                                                                                                                                                                                                                                                                                                                                                                                                                                                                                                                                                                                                                                                                                                                                                                                                                                                                                                                                                                                                                                                                                                                                                                                                                                                                                                                                                                                                                                                                                                                                                                                                                                                                                                                                                                                                                | КЕҮ                                                                                                                                            |
|                                                                                                                                                                                                                                                                                                                                                                                                                                                                                                                                                                                                                                                                                                                                                                                                                                                                                                                                                                                                                                                                                                                                                                                                                                                                                                                                                                                                                                                                                                                                                                                                                                                                                                                                                                                                                                                                                                                                                                                                                                                                                                                                | Site Boundary                                                                                                                                  |
| 3                                                                                                                                                                                                                                                                                                                                                                                                                                                                                                                                                                                                                                                                                                                                                                                                                                                                                                                                                                                                                                                                                                                                                                                                                                                                                                                                                                                                                                                                                                                                                                                                                                                                                                                                                                                                                                                                                                                                                                                                                                                                                                                              | Study Area 20km                                                                                                                                |
|                                                                                                                                                                                                                                                                                                                                                                                                                                                                                                                                                                                                                                                                                                                                                                                                                                                                                                                                                                                                                                                                                                                                                                                                                                                                                                                                                                                                                                                                                                                                                                                                                                                                                                                                                                                                                                                                                                                                                                                                                                                                                                                                | Proposed Turbines                                                                                                                              |
|                                                                                                                                                                                                                                                                                                                                                                                                                                                                                                                                                                                                                                                                                                                                                                                                                                                                                                                                                                                                                                                                                                                                                                                                                                                                                                                                                                                                                                                                                                                                                                                                                                                                                                                                                                                                                                                                                                                                                                                                                                                                                                                                | 1 LVIA Viewpoints                                                                                                                              |
| a lat                                                                                                                                                                                                                                                                                                                                                                                                                                                                                                                                                                                                                                                                                                                                                                                                                                                                                                                                                                                                                                                                                                                                                                                                                                                                                                                                                                                                                                                                                                                                                                                                                                                                                                                                                                                                                                                                                                                                                                                                                                                                                                                          | Roads                                                                                                                                          |
|                                                                                                                                                                                                                                                                                                                                                                                                                                                                                                                                                                                                                                                                                                                                                                                                                                                                                                                                                                                                                                                                                                                                                                                                                                                                                                                                                                                                                                                                                                                                                                                                                                                                                                                                                                                                                                                                                                                                                                                                                                                                                                                                | A Road                                                                                                                                         |
| 1 P                                                                                                                                                                                                                                                                                                                                                                                                                                                                                                                                                                                                                                                                                                                                                                                                                                                                                                                                                                                                                                                                                                                                                                                                                                                                                                                                                                                                                                                                                                                                                                                                                                                                                                                                                                                                                                                                                                                                                                                                                                                                                                                            | Primary Road                                                                                                                                   |
|                                                                                                                                                                                                                                                                                                                                                                                                                                                                                                                                                                                                                                                                                                                                                                                                                                                                                                                                                                                                                                                                                                                                                                                                                                                                                                                                                                                                                                                                                                                                                                                                                                                                                                                                                                                                                                                                                                                                                                                                                                                                                                                                | B Road Walking Routes                                                                                                                          |
|                                                                                                                                                                                                                                                                                                                                                                                                                                                                                                                                                                                                                                                                                                                                                                                                                                                                                                                                                                                                                                                                                                                                                                                                                                                                                                                                                                                                                                                                                                                                                                                                                                                                                                                                                                                                                                                                                                                                                                                                                                                                                                                                | - $  -$ Core Paths                                                                                                                             |
|                                                                                                                                                                                                                                                                                                                                                                                                                                                                                                                                                                                                                                                                                                                                                                                                                                                                                                                                                                                                                                                                                                                                                                                                                                                                                                                                                                                                                                                                                                                                                                                                                                                                                                                                                                                                                                                                                                                                                                                                                                                                                                                                | Scotland Great Trail                                                                                                                           |
| Contraction of the second                                                                                                                                                                                                                                                                                                                                                                                                                                                                                                                                                                                                                                                                                                                                                                                                                                                                                                                                                                                                                                                                                                                                                                                                                                                                                                                                                                                                                                                                                                                                                                                                                                                                                                                                                                                                                                                                                                                                                                                                                                                                                                      | Arran Coastal Way                                                                                                                              |
|                                                                                                                                                                                                                                                                                                                                                                                                                                                                                                                                                                                                                                                                                                                                                                                                                                                                                                                                                                                                                                                                                                                                                                                                                                                                                                                                                                                                                                                                                                                                                                                                                                                                                                                                                                                                                                                                                                                                                                                                                                                                                                                                | Kintyre Way                                                                                                                                    |
|                                                                                                                                                                                                                                                                                                                                                                                                                                                                                                                                                                                                                                                                                                                                                                                                                                                                                                                                                                                                                                                                                                                                                                                                                                                                                                                                                                                                                                                                                                                                                                                                                                                                                                                                                                                                                                                                                                                                                                                                                                                                                                                                | Cycle Routes                                                                                                                                   |
| Cut nan Citague                                                                                                                                                                                                                                                                                                                                                                                                                                                                                                                                                                                                                                                                                                                                                                                                                                                                                                                                                                                                                                                                                                                                                                                                                                                                                                                                                                                                                                                                                                                                                                                                                                                                                                                                                                                                                                                                                                                                                                                                                                                                                                                | Sustrans Cycle Routes                                                                                                                          |
| a lange de la constante de la  | Reclassified Routes (Public)                                                                                                                   |
|                                                                                                                                                                                                                                                                                                                                                                                                                                                                                                                                                                                                                                                                                                                                                                                                                                                                                                                                                                                                                                                                                                                                                                                                                                                                                                                                                                                                                                                                                                                                                                                                                                                                                                                                                                                                                                                                                                                                                                                                                                                                                                                                | OnRoad                                                                                                                                         |
|                                                                                                                                                                                                                                                                                                                                                                                                                                                                                                                                                                                                                                                                                                                                                                                                                                                                                                                                                                                                                                                                                                                                                                                                                                                                                                                                                                                                                                                                                                                                                                                                                                                                                                                                                                                                                                                                                                                                                                                                                                                                                                                                | Local Authority Boundary                                                                                                                       |
| number of the second se | Blade Tip Zone of Theoretical Visibility (180m)                                                                                                |
| Sim?                                                                                                                                                                                                                                                                                                                                                                                                                                                                                                                                                                                                                                                                                                                                                                                                                                                                                                                                                                                                                                                                                                                                                                                                                                                                                                                                                                                                                                                                                                                                                                                                                                                                                                                                                                                                                                                                                                                                                                                                                                                                                                                           | 4 to 6 turbines visible                                                                                                                        |
|                                                                                                                                                                                                                                                                                                                                                                                                                                                                                                                                                                                                                                                                                                                                                                                                                                                                                                                                                                                                                                                                                                                                                                                                                                                                                                                                                                                                                                                                                                                                                                                                                                                                                                                                                                                                                                                                                                                                                                                                                                                                                                                                | 7 to 9 turbines visible                                                                                                                        |
| 97 98                                                                                                                                                                                                                                                                                                                                                                                                                                                                                                                                                                                                                                                                                                                                                                                                                                                                                                                                                                                                                                                                                                                                                                                                                                                                                                                                                                                                                                                                                                                                                                                                                                                                                                                                                                                                                                                                                                                                                                                                                                                                                                                          |                                                                                                                                                |
|                                                                                                                                                                                                                                                                                                                                                                                                                                                                                                                                                                                                                                                                                                                                                                                                                                                                                                                                                                                                                                                                                                                                                                                                                                                                                                                                                                                                                                                                                                                                                                                                                                                                                                                                                                                                                                                                                                                                                                                                                                                                                                                                |                                                                                                                                                |
|                                                                                                                                                                                                                                                                                                                                                                                                                                                                                                                                                                                                                                                                                                                                                                                                                                                                                                                                                                                                                                                                                                                                                                                                                                                                                                                                                                                                                                                                                                                                                                                                                                                                                                                                                                                                                                                                                                                                                                                                                                                                                                                                | ۲۲<br>SCALE - 1:160,000 @ A3                                                                                                                   |
|                                                                                                                                                                                                                                                                                                                                                                                                                                                                                                                                                                                                                                                                                                                                                                                                                                                                                                                                                                                                                                                                                                                                                                                                                                                                                                                                                                                                                                                                                                                                                                                                                                                                                                                                                                                                                                                                                                                                                                                                                                                                                                                                | ENVIRONMENTAL IMPACT ASSESSMENT<br>REPORT 2024                                                                                                 |
| and the second s | THIS DRAWING IS THE PROPERTY OF RENEWABLE ENERGY                                                                                               |
| El Alt                                                                                                                                                                                                                                                                                                                                                                                                                                                                                                                                                                                                                                                                                                                                                                                                                                                                                                                                                                                                                                                                                                                                                                                                                                                                                                                                                                                                                                                                                                                                                                                                                                                                                                                                                                                                                                                                                                                                                                                                                                                                                                                         | SYSTEMS LTD. AND NO REPRODUCTION MAY BE MADE IN<br>WHOLE OR IN PART WITHOUT PERMISSION                                                         |