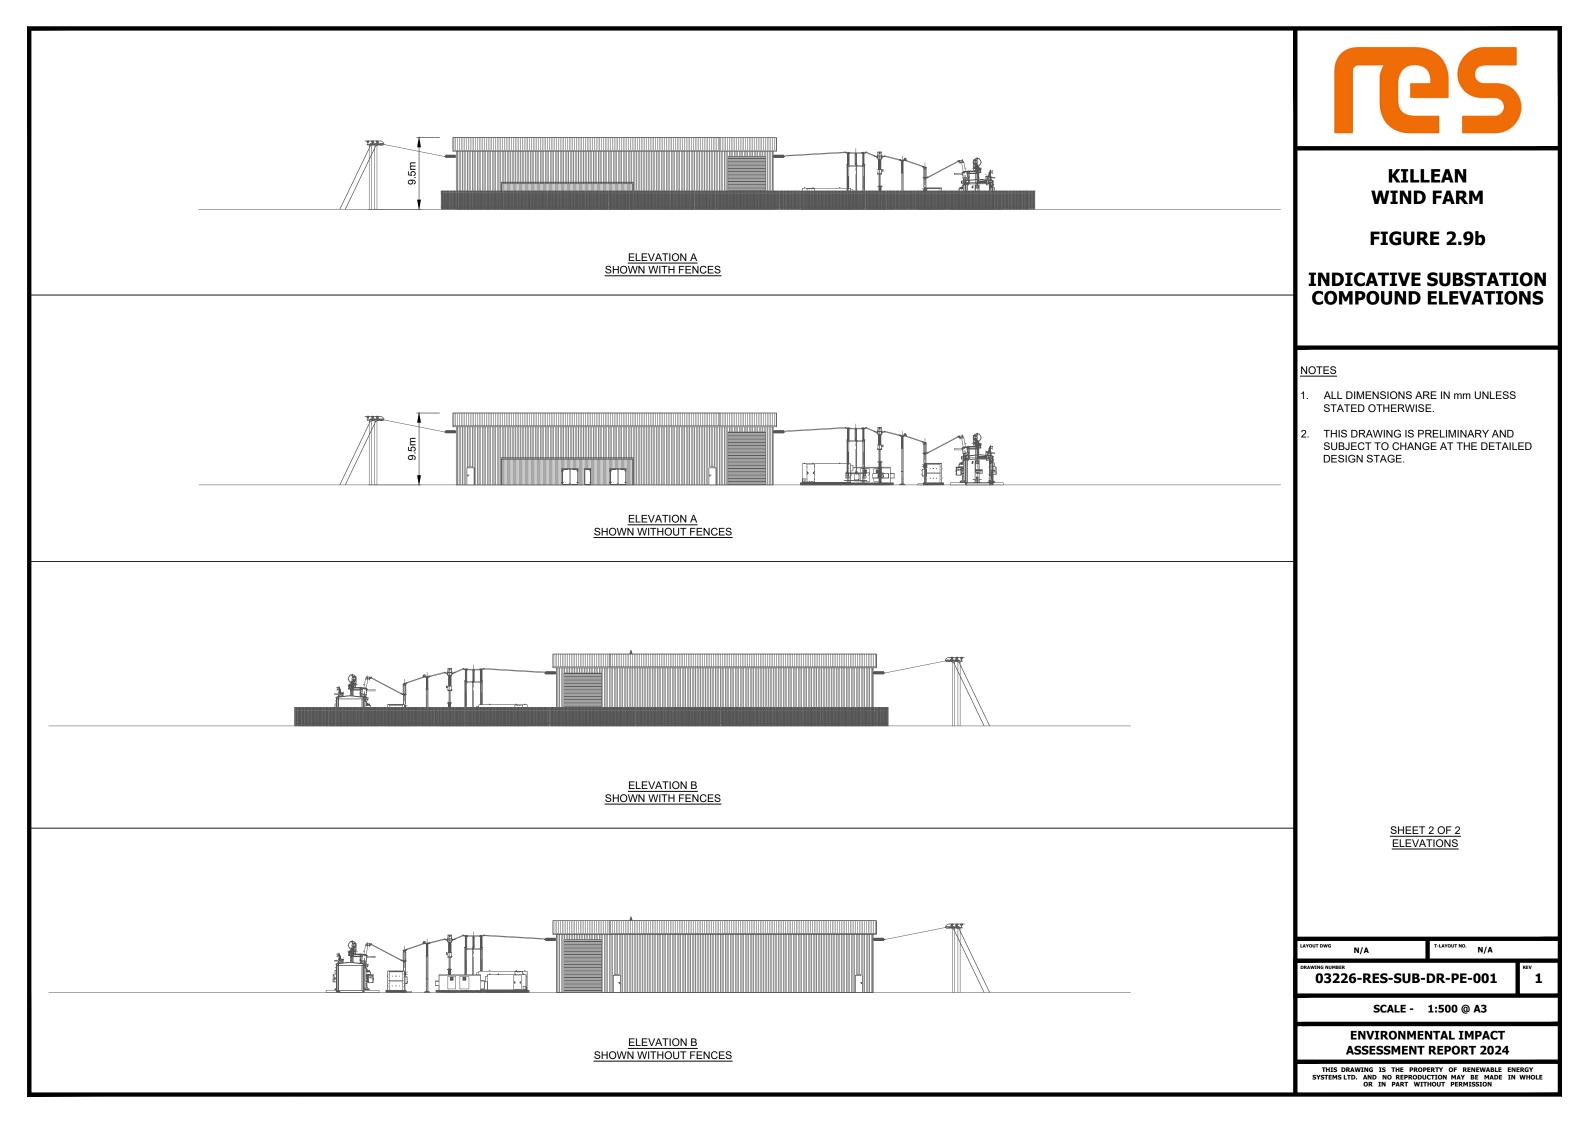

| <b>B</b>                                                                                                                                                             |
|----------------------------------------------------------------------------------------------------------------------------------------------------------------------|
| KILLEAN<br>WIND FARM                                                                                                                                                 |
| FIGURE 2.9a                                                                                                                                                          |
| INDICATIVE SUBSTATION<br>COMPOUND LAYOUT PLAN                                                                                                                        |
| NOTES<br>1. ALL DIMENSIONS ARE IN mm UNLESS<br>STATED OTHERWISE.<br>2. THIS DRAWING IS PRELIMINARY AND                                                               |
| SUBJECT TO CHANGE AT THE DETAILED<br>DESIGN STAGE.                                                                                                                   |
|                                                                                                                                                                      |
|                                                                                                                                                                      |
| SHEET 1 OF 2<br>PLAN                                                                                                                                                 |
|                                                                                                                                                                      |
| Drawing number N/A Parton no. N/A   03226-RES-SUB-DR-PE-001 1                                                                                                        |
| 03220-RES-SOB-DR-PE-001 1<br>SCALE - 1:500 @ A3                                                                                                                      |
| ENVIRONMENTAL IMPACT                                                                                                                                                 |
| ASSESSMENT REPORT 2024<br>THIS DRAWING IS THE PROPERTY OF RENEWABLE ENERGY<br>SYSTEMS LTD. AND NO REPRODUCTION MAY BE MADE IN WHOLE<br>OR IN PART WITHOUT PERMISSION |