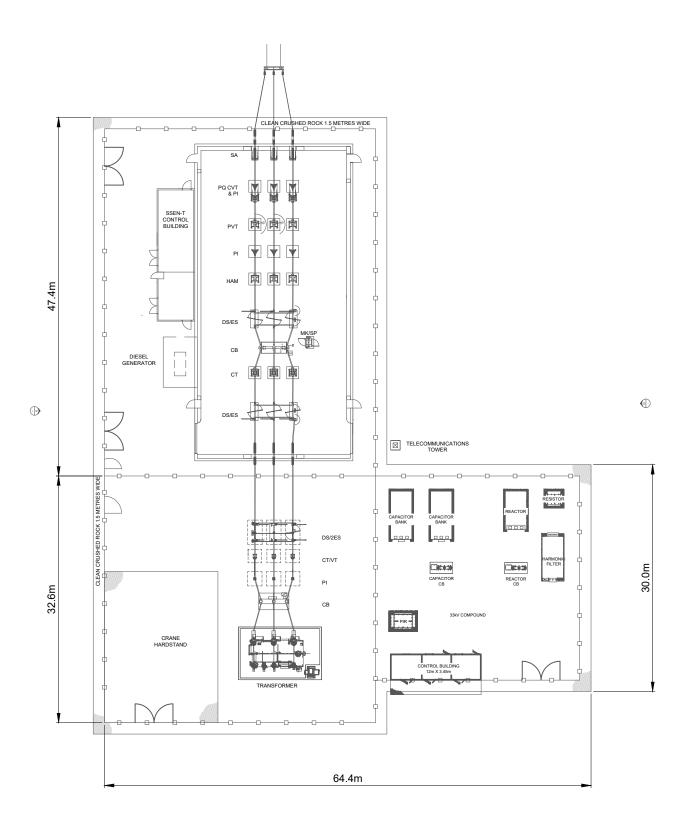

| <b>B</b>                                                                                                                                                             |
|----------------------------------------------------------------------------------------------------------------------------------------------------------------------|
| KILLEAN<br>WIND FARM                                                                                                                                                 |
| FIGURE 2.9a                                                                                                                                                          |
| INDICATIVE SUBSTATION<br>COMPOUND LAYOUT PLAN                                                                                                                        |
| NOTES<br>1. ALL DIMENSIONS ARE IN mm UNLESS<br>STATED OTHERWISE.<br>2. THIS DRAWING IS PRELIMINARY AND                                                               |
| SUBJECT TO CHANGE AT THE DETAILED<br>DESIGN STAGE.                                                                                                                   |
|                                                                                                                                                                      |
|                                                                                                                                                                      |
| SHEET 1 OF 2<br>PLAN                                                                                                                                                 |
|                                                                                                                                                                      |
| Drawing number N/A Parton no. N/A   03226-RES-SUB-DR-PE-001 1                                                                                                        |
| 03220-RES-SOB-DR-PE-001 1<br>SCALE - 1:500 @ A3                                                                                                                      |
| ENVIRONMENTAL IMPACT                                                                                                                                                 |
| ASSESSMENT REPORT 2024<br>THIS DRAWING IS THE PROPERTY OF RENEWABLE ENERGY<br>SYSTEMS LTD. AND NO REPRODUCTION MAY BE MADE IN WHOLE<br>OR IN PART WITHOUT PERMISSION |