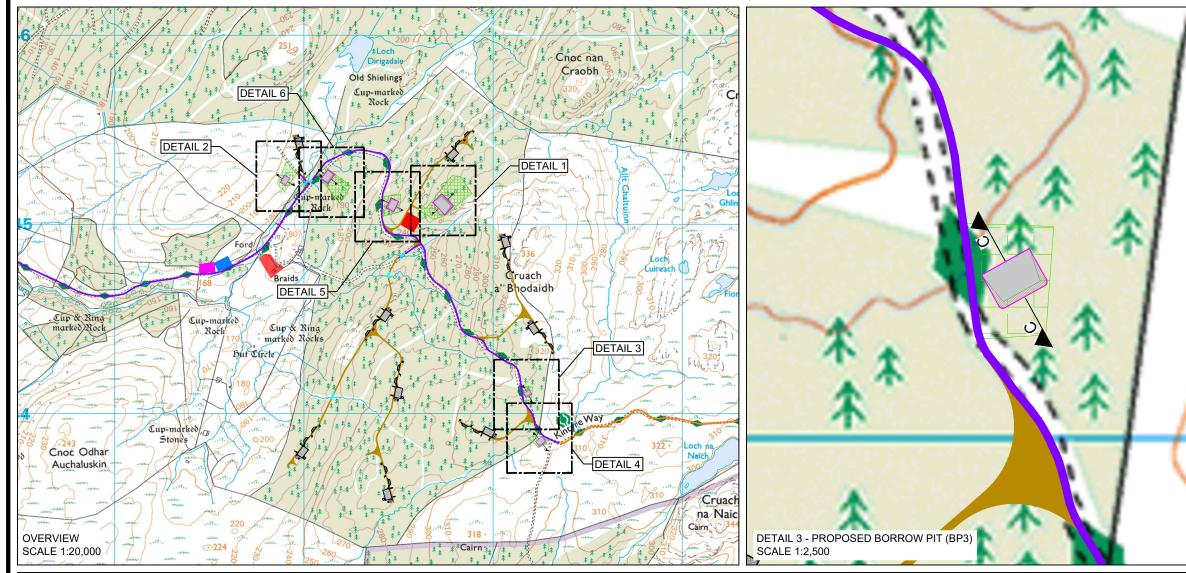

- - EXISTING GROUND PROFILE

— PROPOSED EXTRACTION

---- INDICATIVE RESTORATION PROFILE

- - - EXISTING GROUND PROFILE

— PROPOSED EXTRACTION

---- INDICATIVE RESTORATION PROFILE

PROFILE VIEW SCALE 1:500

- - - EXISTING GROUND PROFILE

----- PROPOSED EXTRACTION

---- INDICATIVE RESTORATION PROFILE

|            | <b>res</b>                                                                                                                                                                                                                                                                                                                   |
|------------|------------------------------------------------------------------------------------------------------------------------------------------------------------------------------------------------------------------------------------------------------------------------------------------------------------------------------|
| <u>्</u> र | KILLEAN<br>WIND FARM                                                                                                                                                                                                                                                                                                         |
| -          | FIGURE 2.11d                                                                                                                                                                                                                                                                                                                 |
| In.        | INDICATIVE BORROW PIT<br>GENERAL ARRANGEMENT<br>(BP4)                                                                                                                                                                                                                                                                        |
| 1          | KEY:                                                                                                                                                                                                                                                                                                                         |
|            | BORROW PIT SEARCH AREA                                                                                                                                                                                                                                                                                                       |
|            | NOTES:                                                                                                                                                                                                                                                                                                                       |
|            | <ol> <li>FOR SITE INFRASTRUCTURE DETAILS REFER TO<br/>DRAWING 03226-RES-LAY-DR-PE-001.</li> </ol>                                                                                                                                                                                                                            |
|            | 2. PLAN AREA AND LOCATION OF BORROW PIT(S)<br>WITHIN SEARCH AREA TO BE CONFIRMED<br>FOLLOWING DETAILED GROUND INVESTIGATION<br>WORKS.                                                                                                                                                                                        |
| .7         | 3. OVERBURNED STORAGE ARRANGEMENTS, PEAT<br>MANAGEMENT AND REINSTATEMENT PLAN WILL<br>BE DEVELOPED DURING DETAILED DESIGN OF<br>THE BORROW PIT(S) AND IN CONSULTATION<br>WITH SEPA. THE DETAILED DESIGN SHALL TAKE<br>DUE COGNISANCE OF THE MAXIMUM ALLOWABLE<br>PEAT REINSTATEMENT DEPTH WITHIN THE<br>BORROW PIT(S) OF 2m. |
|            | 4. DETAILS OF SURFACE WATER DRAINAGE,<br>SETTLEMENT PONDS, ETC., TO BE DESIGNED IN<br>CONSULTATION WITH SEPA.                                                                                                                                                                                                                |
|            | <ol> <li>PROPOSED EXTRACTION OF STONE TO BE,<br/>TYPICALLY, FORMATION OF STEEPLY GRADED</li> <li>1.5m HIGH FACES AND 0.5m WIDE BENCHES WITH</li> <li>10m BENCHES EVERY 15m IN DEPTH, ALL</li> <li>SLOPING TO BASE OF THE PIT.</li> </ol>                                                                                     |
|            | <ol> <li>TYPICALLY, FACE HEIGHT WILL NOT EXCEED 15m<br/>OR 70° SLOPE ANGLE.</li> </ol>                                                                                                                                                                                                                                       |
|            |                                                                                                                                                                                                                                                                                                                              |
|            | LAYOUT DWG N/A T-LAYOUT NO. N/A                                                                                                                                                                                                                                                                                              |
|            | 03226-RES-ERW-DR-PT-003                                                                                                                                                                                                                                                                                                      |
|            | SCALE - AS SHOWN @ A3                                                                                                                                                                                                                                                                                                        |
|            | ENVIRONMENTAL IMPACT<br>ASSESSMENT REPORT 2024                                                                                                                                                                                                                                                                               |
|            | THIS DRAWING IS THE PROPERTY OF RENEWABLE ENERGY<br>SYSTEMS LTD. AND NO REPRODUCTION MAY BE MADE IN WHOLE<br>OR IN PART WITHOUT PERMISSION                                                                                                                                                                                   |

- - - EXISTING GROUND PROFILE

- – EXISTING GROUND PROFILE
- ----- PROPOSED EXTRACTION
- ---- INDICATIVE RESTORATION PROFILE

PROFILE VIEW SCALE 1:1000