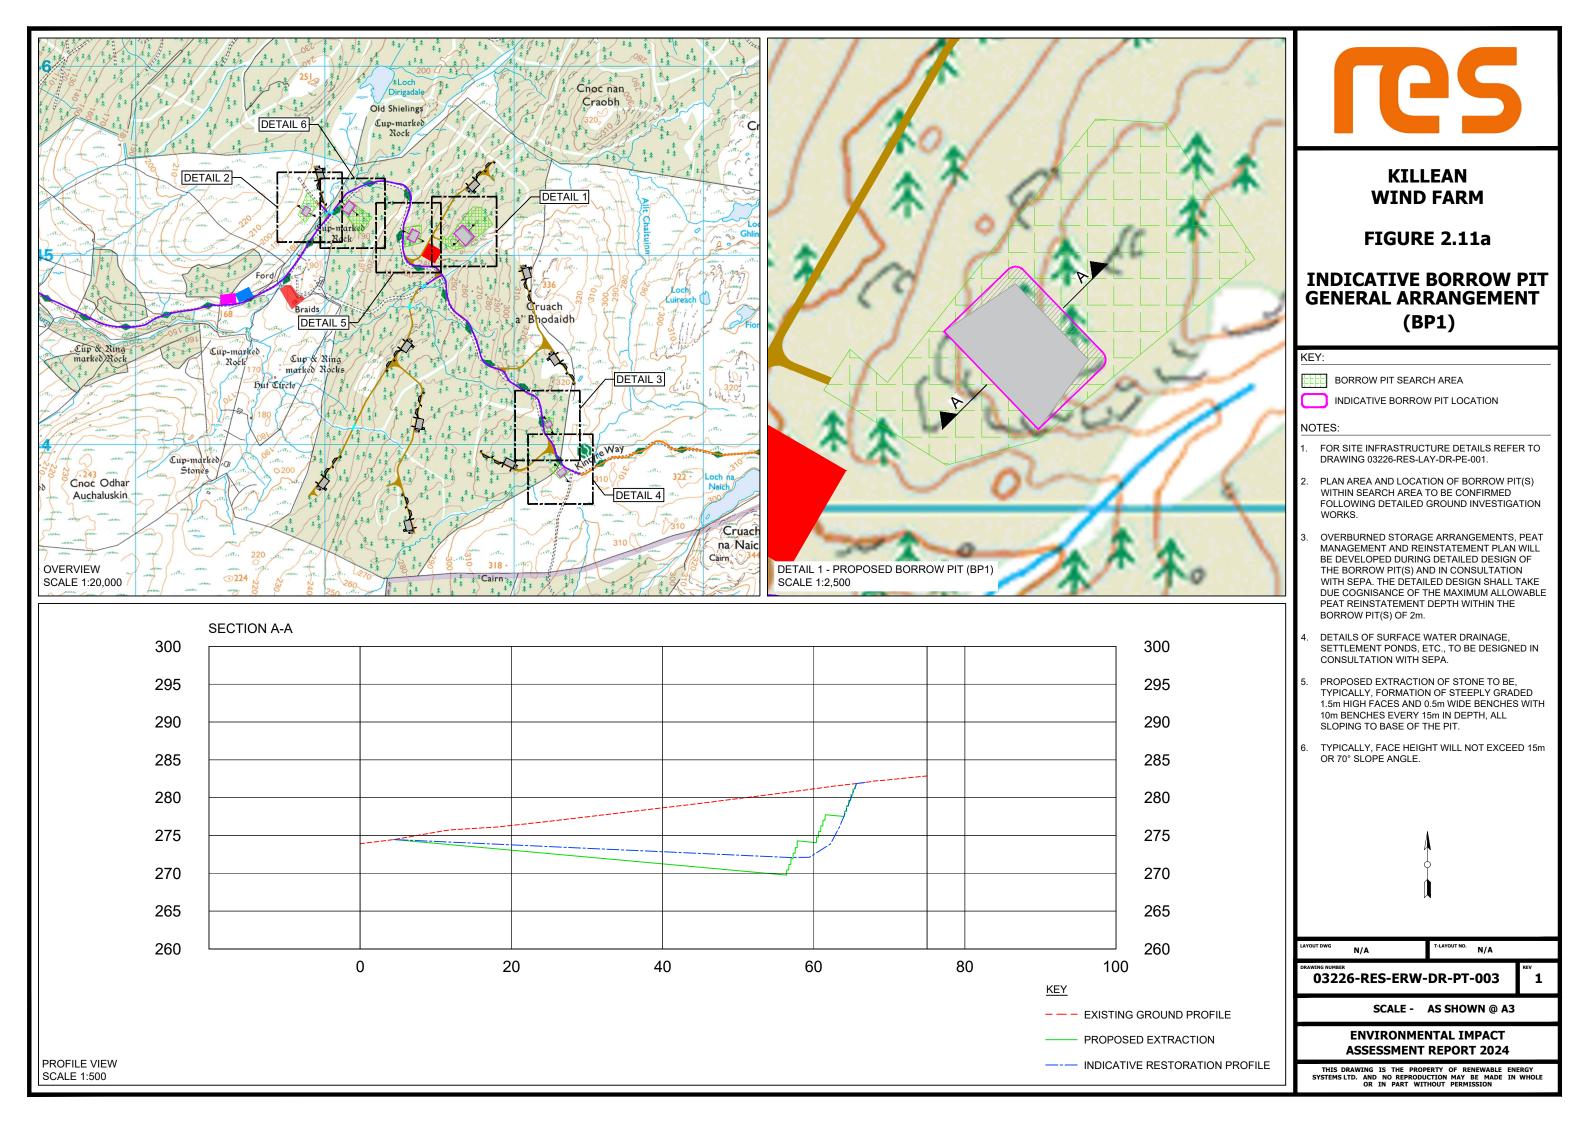

- - EXISTING GROUND PROFILE

— PROPOSED EXTRACTION

---- INDICATIVE RESTORATION PROFILE

- - - EXISTING GROUND PROFILE

— PROPOSED EXTRACTION

---- INDICATIVE RESTORATION PROFILE

PROFILE VIEW SCALE 1:500

- - - EXISTING GROUND PROFILE