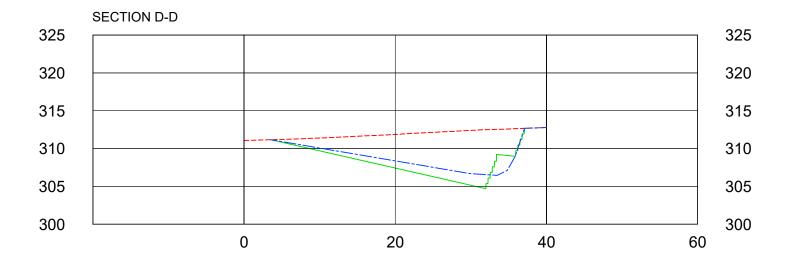

- - EXISTING GROUND PROFILE

— PROPOSED EXTRACTION

---- INDICATIVE RESTORATION PROFILE

- - - EXISTING GROUND PROFILE

— PROPOSED EXTRACTION

---- INDICATIVE RESTORATION PROFILE

PROFILE VIEW SCALE 1:500

- - - EXISTING GROUND PROFILE