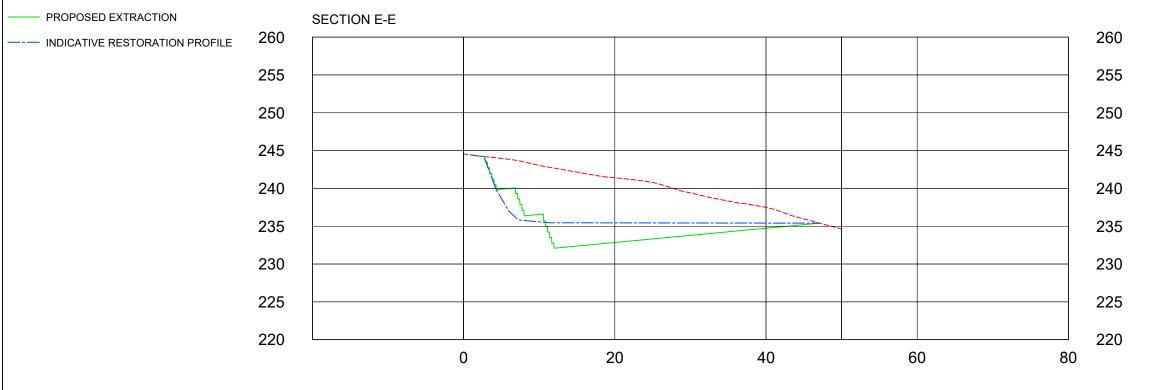

- - - EXISTING GROUND PROFILE

- – EXISTING GROUND PROFILE
- ----- PROPOSED EXTRACTION
- ---- INDICATIVE RESTORATION PROFILE

PROFILE VIEW SCALE 1:1000