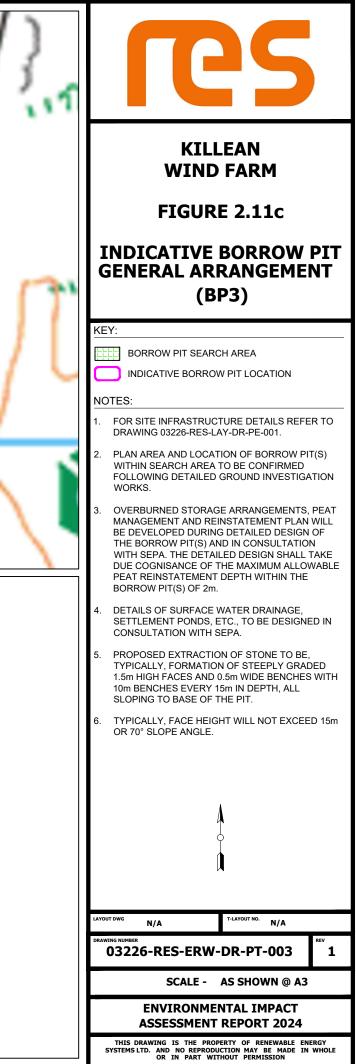

- - EXISTING GROUND PROFILE

— PROPOSED EXTRACTION

---- INDICATIVE RESTORATION PROFILE

- - - EXISTING GROUND PROFILE

— PROPOSED EXTRACTION

---- INDICATIVE RESTORATION PROFILE

PROFILE VIEW SCALE 1:500

- - - EXISTING GROUND PROFILE

----- PROPOSED EXTRACTION

---- INDICATIVE RESTORATION PROFILE

|            | <b>res</b>                                                                                                                                                                                                                                                                                                                   |
|------------|------------------------------------------------------------------------------------------------------------------------------------------------------------------------------------------------------------------------------------------------------------------------------------------------------------------------------|
| <u>्</u> र | KILLEAN<br>WIND FARM                                                                                                                                                                                                                                                                                                         |
| -          | FIGURE 2.11d                                                                                                                                                                                                                                                                                                                 |
| In.        | INDICATIVE BORROW PIT<br>GENERAL ARRANGEMENT<br>(BP4)                                                                                                                                                                                                                                                                        |
| 1          | KEY:                                                                                                                                                                                                                                                                                                                         |
|            | BORROW PIT SEARCH AREA                                                                                                                                                                                                                                                                                                       |
|            | NOTES:                                                                                                                                                                                                                                                                                                                       |
|            | <ol> <li>FOR SITE INFRASTRUCTURE DETAILS REFER TO<br/>DRAWING 03226-RES-LAY-DR-PE-001.</li> </ol>                                                                                                                                                                                                                            |
|            | 2. PLAN AREA AND LOCATION OF BORROW PIT(S)<br>WITHIN SEARCH AREA TO BE CONFIRMED<br>FOLLOWING DETAILED GROUND INVESTIGATION<br>WORKS.                                                                                                                                                                                        |
| .7         | 3. OVERBURNED STORAGE ARRANGEMENTS, PEAT<br>MANAGEMENT AND REINSTATEMENT PLAN WILL<br>BE DEVELOPED DURING DETAILED DESIGN OF<br>THE BORROW PIT(S) AND IN CONSULTATION<br>WITH SEPA. THE DETAILED DESIGN SHALL TAKE<br>DUE COGNISANCE OF THE MAXIMUM ALLOWABLE<br>PEAT REINSTATEMENT DEPTH WITHIN THE<br>BORROW PIT(S) OF 2m. |
|            | 4. DETAILS OF SURFACE WATER DRAINAGE,<br>SETTLEMENT PONDS, ETC., TO BE DESIGNED IN<br>CONSULTATION WITH SEPA.                                                                                                                                                                                                                |
|            | <ol> <li>PROPOSED EXTRACTION OF STONE TO BE,<br/>TYPICALLY, FORMATION OF STEEPLY GRADED</li> <li>1.5m HIGH FACES AND 0.5m WIDE BENCHES WITH</li> <li>10m BENCHES EVERY 15m IN DEPTH, ALL</li> <li>SLOPING TO BASE OF THE PIT.</li> </ol>                                                                                     |
|            | <ol> <li>TYPICALLY, FACE HEIGHT WILL NOT EXCEED 15m<br/>OR 70° SLOPE ANGLE.</li> </ol>                                                                                                                                                                                                                                       |
|            |                                                                                                                                                                                                                                                                                                                              |
|            | LAYOUT DWG N/A T-LAYOUT NO. N/A                                                                                                                                                                                                                                                                                              |
|            | 03226-RES-ERW-DR-PT-003                                                                                                                                                                                                                                                                                                      |
|            | SCALE - AS SHOWN @ A3                                                                                                                                                                                                                                                                                                        |
|            | ENVIRONMENTAL IMPACT<br>ASSESSMENT REPORT 2024                                                                                                                                                                                                                                                                               |
|            | THIS DRAWING IS THE PROPERTY OF RENEWABLE ENERGY<br>SYSTEMS LTD. AND NO REPRODUCTION MAY BE MADE IN WHOLE<br>OR IN PART WITHOUT PERMISSION                                                                                                                                                                                   |

- - - EXISTING GROUND PROFILE

- – EXISTING GROUND PROFILE
- ----- PROPOSED EXTRACTION
- ---- INDICATIVE RESTORATION PROFILE

PROFILE VIEW SCALE 1:1000