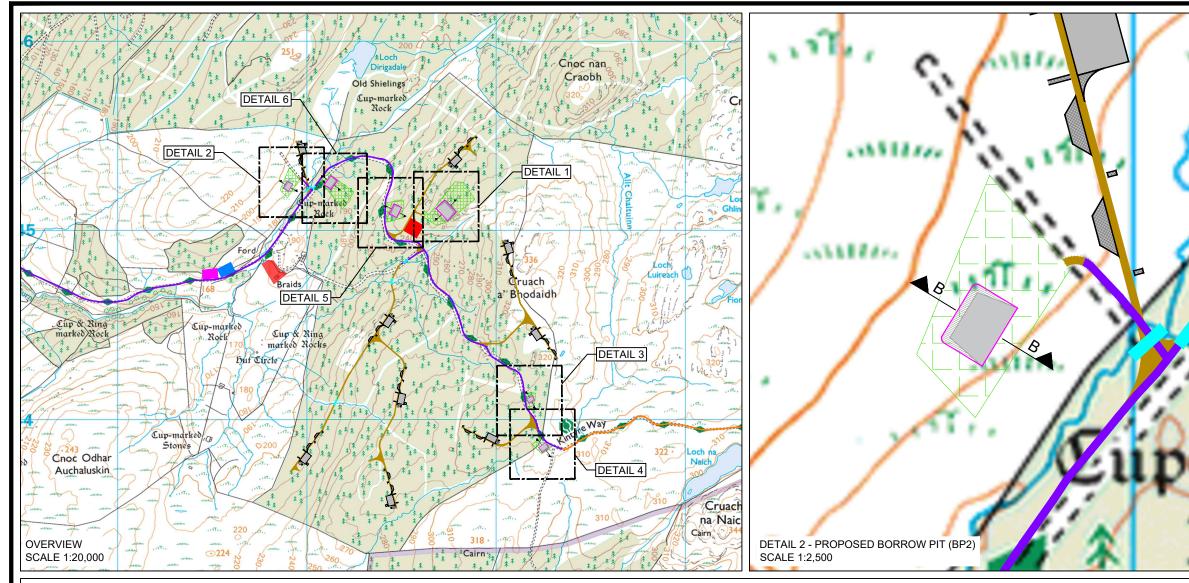

- - EXISTING GROUND PROFILE

— PROPOSED EXTRACTION

---- INDICATIVE RESTORATION PROFILE

- - - EXISTING GROUND PROFILE

— PROPOSED EXTRACTION

---- INDICATIVE RESTORATION PROFILE

PROFILE VIEW SCALE 1:500

- - - EXISTING GROUND PROFILE