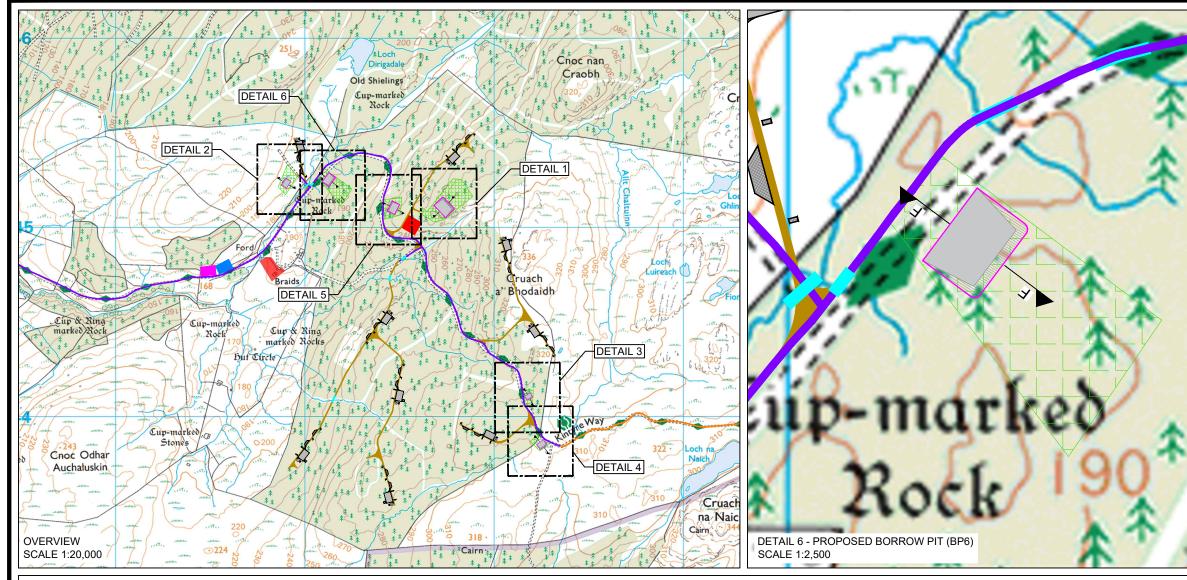

- - EXISTING GROUND PROFILE

— PROPOSED EXTRACTION

---- INDICATIVE RESTORATION PROFILE

- - - EXISTING GROUND PROFILE

— PROPOSED EXTRACTION

---- INDICATIVE RESTORATION PROFILE

PROFILE VIEW SCALE 1:500

- - - EXISTING GROUND PROFILE

- - - EXISTING GROUND PROFILE

- – EXISTING GROUND PROFILE
- ----- PROPOSED EXTRACTION
- ---- INDICATIVE RESTORATION PROFILE

PROFILE VIEW SCALE 1:1000