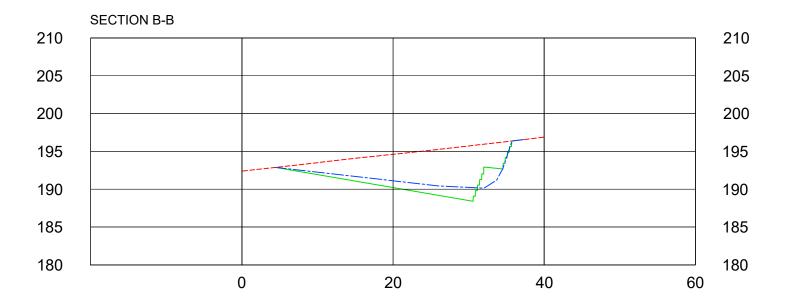

- - EXISTING GROUND PROFILE

— PROPOSED EXTRACTION

---- INDICATIVE RESTORATION PROFILE

- - - EXISTING GROUND PROFILE

— PROPOSED EXTRACTION

---- INDICATIVE RESTORATION PROFILE

PROFILE VIEW SCALE 1:500

- - - EXISTING GROUND PROFILE