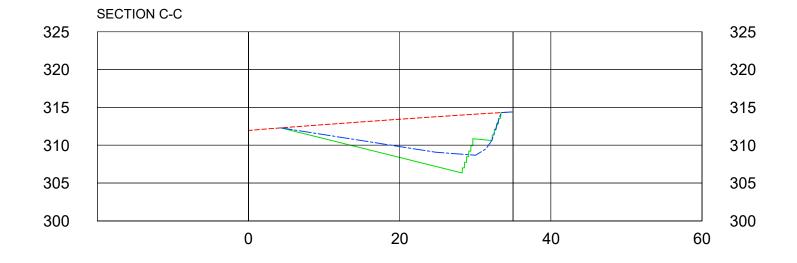

----- PROPOSED EXTRACTION

---- INDICATIVE RESTORATION PROFILE

|            | <b>res</b>                                                                                                                                                                                                                                                                                                                   |
|------------|------------------------------------------------------------------------------------------------------------------------------------------------------------------------------------------------------------------------------------------------------------------------------------------------------------------------------|
| <u>्</u> र | KILLEAN<br>WIND FARM                                                                                                                                                                                                                                                                                                         |
| -          | FIGURE 2.11d                                                                                                                                                                                                                                                                                                                 |
| In.        | INDICATIVE BORROW PIT<br>GENERAL ARRANGEMENT<br>(BP4)                                                                                                                                                                                                                                                                        |
| 1          | KEY:                                                                                                                                                                                                                                                                                                                         |
|            | BORROW PIT SEARCH AREA                                                                                                                                                                                                                                                                                                       |
|            | NOTES:                                                                                                                                                                                                                                                                                                                       |
|            | <ol> <li>FOR SITE INFRASTRUCTURE DETAILS REFER TO<br/>DRAWING 03226-RES-LAY-DR-PE-001.</li> </ol>                                                                                                                                                                                                                            |
|            | 2. PLAN AREA AND LOCATION OF BORROW PIT(S)<br>WITHIN SEARCH AREA TO BE CONFIRMED<br>FOLLOWING DETAILED GROUND INVESTIGATION<br>WORKS.                                                                                                                                                                                        |
| .7         | 3. OVERBURNED STORAGE ARRANGEMENTS, PEAT<br>MANAGEMENT AND REINSTATEMENT PLAN WILL<br>BE DEVELOPED DURING DETAILED DESIGN OF<br>THE BORROW PIT(S) AND IN CONSULTATION<br>WITH SEPA. THE DETAILED DESIGN SHALL TAKE<br>DUE COGNISANCE OF THE MAXIMUM ALLOWABLE<br>PEAT REINSTATEMENT DEPTH WITHIN THE<br>BORROW PIT(S) OF 2m. |
|            | 4. DETAILS OF SURFACE WATER DRAINAGE,<br>SETTLEMENT PONDS, ETC., TO BE DESIGNED IN<br>CONSULTATION WITH SEPA.                                                                                                                                                                                                                |
|            | <ol> <li>PROPOSED EXTRACTION OF STONE TO BE,<br/>TYPICALLY, FORMATION OF STEEPLY GRADED</li> <li>1.5m HIGH FACES AND 0.5m WIDE BENCHES WITH</li> <li>10m BENCHES EVERY 15m IN DEPTH, ALL</li> <li>SLOPING TO BASE OF THE PIT.</li> </ol>                                                                                     |
|            | <ol> <li>TYPICALLY, FACE HEIGHT WILL NOT EXCEED 15m<br/>OR 70° SLOPE ANGLE.</li> </ol>                                                                                                                                                                                                                                       |
|            |                                                                                                                                                                                                                                                                                                                              |
|            | LAYOUT DWG N/A T-LAYOUT NO. N/A                                                                                                                                                                                                                                                                                              |
|            | 03226-RES-ERW-DR-PT-003                                                                                                                                                                                                                                                                                                      |
|            | SCALE - AS SHOWN @ A3                                                                                                                                                                                                                                                                                                        |
|            | ENVIRONMENTAL IMPACT<br>ASSESSMENT REPORT 2024                                                                                                                                                                                                                                                                               |
|            | THIS DRAWING IS THE PROPERTY OF RENEWABLE ENERGY<br>SYSTEMS LTD. AND NO REPRODUCTION MAY BE MADE IN WHOLE<br>OR IN PART WITHOUT PERMISSION                                                                                                                                                                                   |