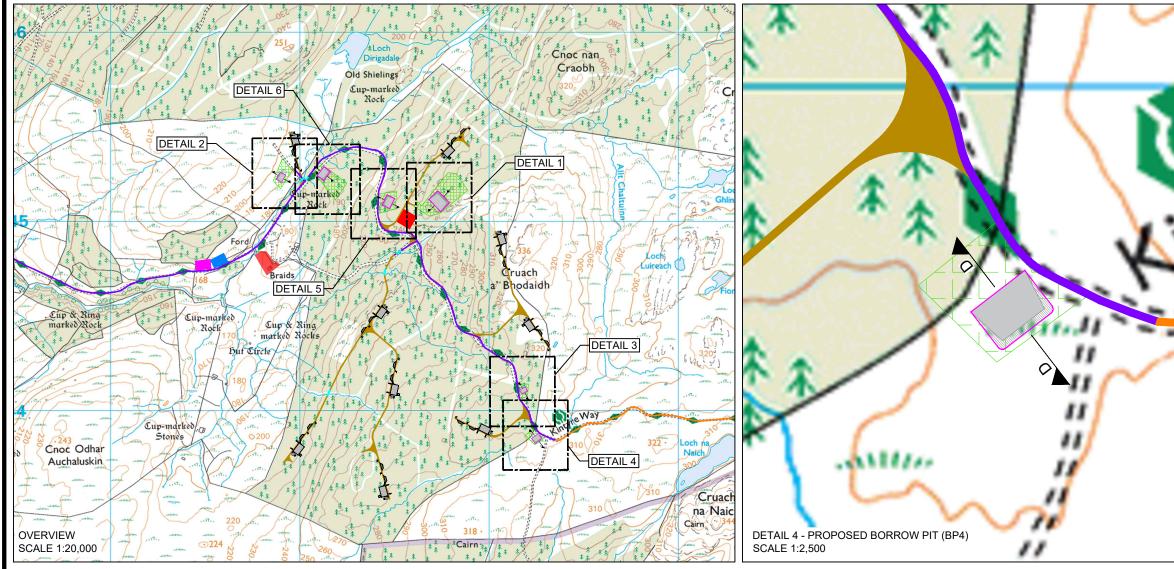

----- PROPOSED EXTRACTION

---- INDICATIVE RESTORATION PROFILE

|            | <b>res</b>                                                                                                                                                                                                                                                                                                                   |
|------------|------------------------------------------------------------------------------------------------------------------------------------------------------------------------------------------------------------------------------------------------------------------------------------------------------------------------------|
| <u>्</u> र | KILLEAN<br>WIND FARM                                                                                                                                                                                                                                                                                                         |
| -          | FIGURE 2.11d                                                                                                                                                                                                                                                                                                                 |
| In.        | INDICATIVE BORROW PIT<br>GENERAL ARRANGEMENT<br>(BP4)                                                                                                                                                                                                                                                                        |
| 1          | KEY:                                                                                                                                                                                                                                                                                                                         |
|            | BORROW PIT SEARCH AREA                                                                                                                                                                                                                                                                                                       |
|            | NOTES:                                                                                                                                                                                                                                                                                                                       |
|            | <ol> <li>FOR SITE INFRASTRUCTURE DETAILS REFER TO<br/>DRAWING 03226-RES-LAY-DR-PE-001.</li> </ol>                                                                                                                                                                                                                            |
|            | 2. PLAN AREA AND LOCATION OF BORROW PIT(S)<br>WITHIN SEARCH AREA TO BE CONFIRMED<br>FOLLOWING DETAILED GROUND INVESTIGATION<br>WORKS.                                                                                                                                                                                        |
| .7         | 3. OVERBURNED STORAGE ARRANGEMENTS, PEAT<br>MANAGEMENT AND REINSTATEMENT PLAN WILL<br>BE DEVELOPED DURING DETAILED DESIGN OF<br>THE BORROW PIT(S) AND IN CONSULTATION<br>WITH SEPA. THE DETAILED DESIGN SHALL TAKE<br>DUE COGNISANCE OF THE MAXIMUM ALLOWABLE<br>PEAT REINSTATEMENT DEPTH WITHIN THE<br>BORROW PIT(S) OF 2m. |
|            | 4. DETAILS OF SURFACE WATER DRAINAGE,<br>SETTLEMENT PONDS, ETC., TO BE DESIGNED IN<br>CONSULTATION WITH SEPA.                                                                                                                                                                                                                |
|            | <ol> <li>PROPOSED EXTRACTION OF STONE TO BE,<br/>TYPICALLY, FORMATION OF STEEPLY GRADED</li> <li>1.5m HIGH FACES AND 0.5m WIDE BENCHES WITH</li> <li>10m BENCHES EVERY 15m IN DEPTH, ALL</li> <li>SLOPING TO BASE OF THE PIT.</li> </ol>                                                                                     |
|            | <ol> <li>TYPICALLY, FACE HEIGHT WILL NOT EXCEED 15m<br/>OR 70° SLOPE ANGLE.</li> </ol>                                                                                                                                                                                                                                       |
|            |                                                                                                                                                                                                                                                                                                                              |
|            | LAYOUT DWG N/A T-LAYOUT NO. N/A                                                                                                                                                                                                                                                                                              |
|            | 03226-RES-ERW-DR-PT-003                                                                                                                                                                                                                                                                                                      |
|            | SCALE - AS SHOWN @ A3                                                                                                                                                                                                                                                                                                        |
|            | ENVIRONMENTAL IMPACT<br>ASSESSMENT REPORT 2024                                                                                                                                                                                                                                                                               |
|            | THIS DRAWING IS THE PROPERTY OF RENEWABLE ENERGY<br>SYSTEMS LTD. AND NO REPRODUCTION MAY BE MADE IN WHOLE<br>OR IN PART WITHOUT PERMISSION                                                                                                                                                                                   |