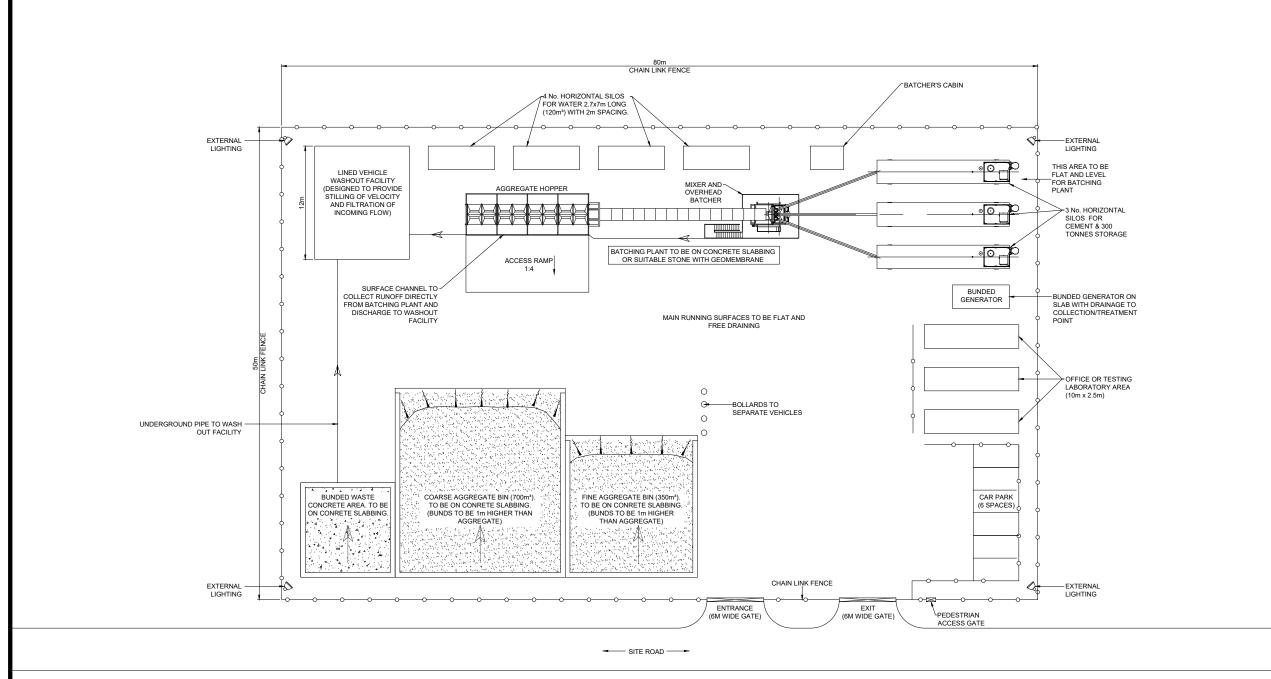

**KILLEAN WIND FARM** 

**FIGURE 2.12** 

**TYPICAL BATCHING PLANT LAYOUT** 

## NOTES

- ALL DIMENSIONS IN METRES UNLESS NOTED OTHERWISE.
- STRUCTURE TO BE TEMPORARY AND TO BE REMOVED AFTER CONSTRUCTION.
- SIZE, NUMBER AND LOCATION OF EQUIPMENT AND FACILITIES ARE INDICATIVE ONLY.
- MATERIAL STORAGE AREAS SHOWN ALLOW THE STORAGE OF MATERIAL FOR APPROXIMATELY FOUR TURBINE BASES.
- DRAINAGE ARRANGEMENTS WILL BE CONFIRMED WITHIN SUDS DESIGN.

N/A

LAYOUT NO. N/A

03226-RES-ERW-DR-CO-001

SCALE - 1:400 @ A3

**ENVIRONMENTAL IMPACT ASSESSMENT REPORT 2024** 

THIS DRAWING IS THE PROPERTY OF RENEWABLE ENERGY SYSTEMS LTD. AND NO REPRODUCTION MAY BE MADE IN WHOLE OR IN PART WITHOUT PERMISSION