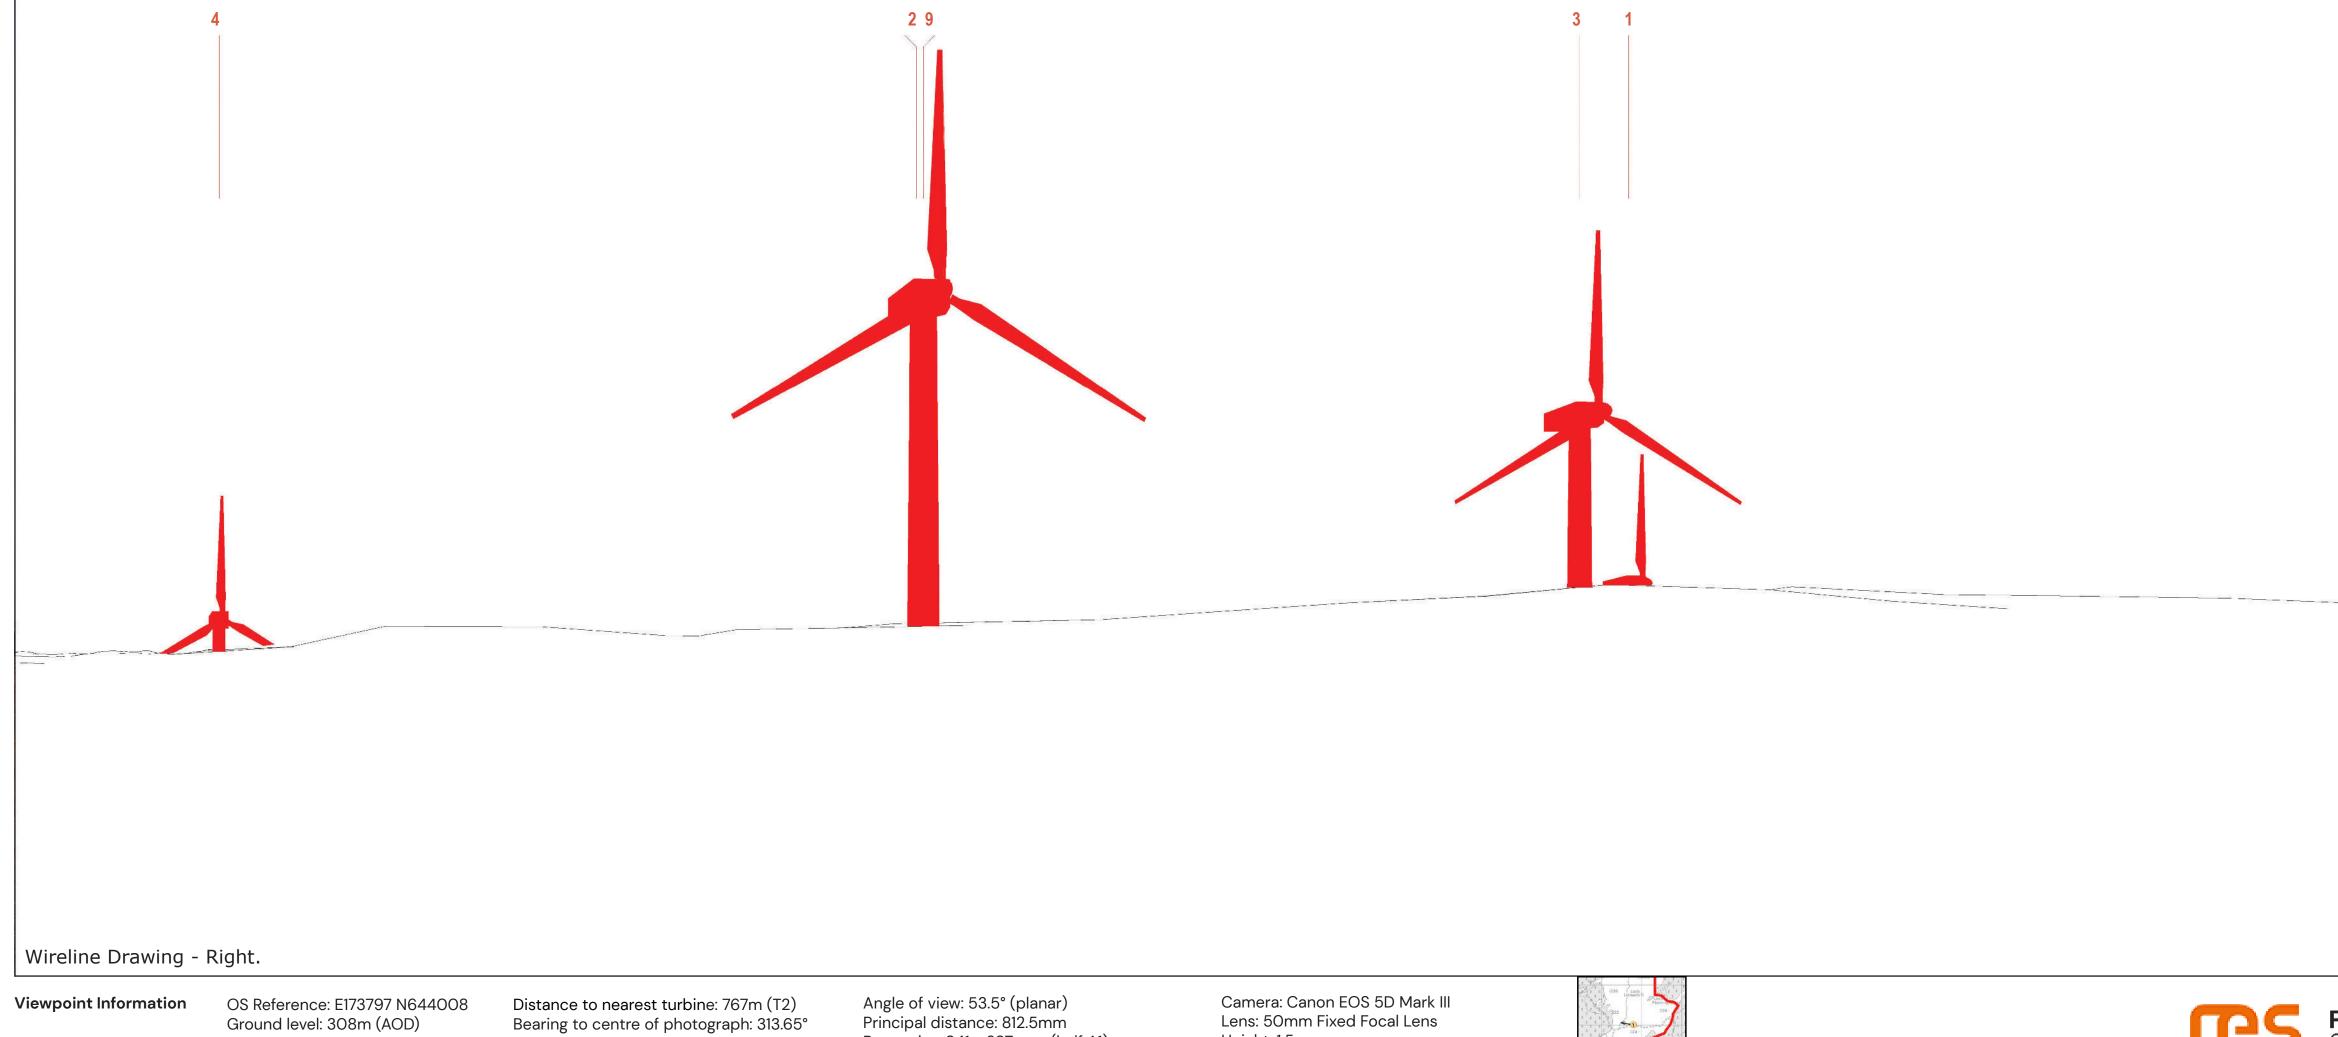

Viewpoint Information

OS Reference: E173797 N644008 Ground level: 308m (AOD)

Distance to nearest turbine: 767m (T2) Bearing to centre of photograph: 313.65°

Angle of view: 53.5° (planar) Principal distance: 812.5mm Paper size: 841 x 297 mm (half A1) Correct printed image size: 820 x 260mm

## KILLEAN WIND FARM

Camera: Canon EOS 5D Mark III Lens: 50mm Fixed Focal Lens Height: 1.5m Date & Time: 03/11/2023 11:55

(Sheet E) LVIA Viewpoint 1 - Loch na Naich Figure 5.37 Drawing number P23-0967