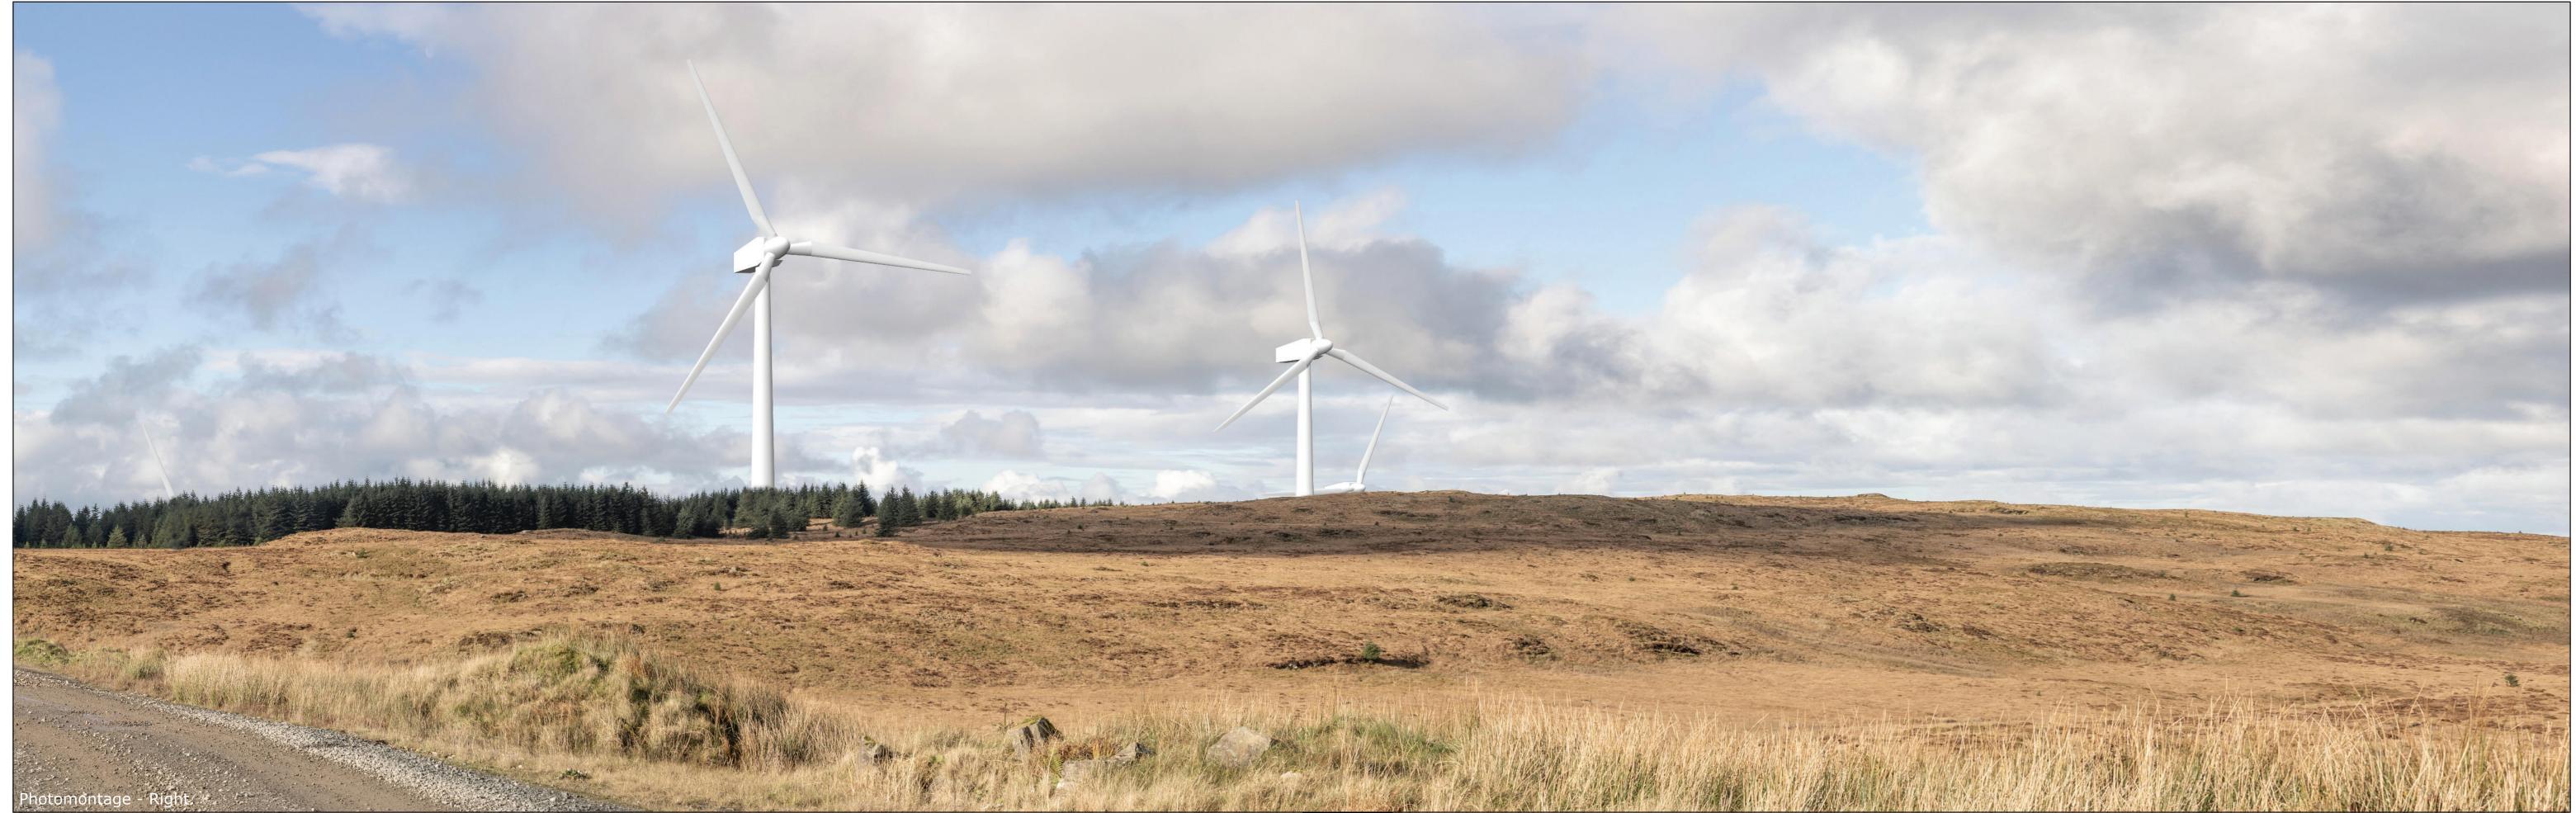

KILLEAN WIND FARM

KEY: Proposed Killean Wind Farm

(Sheet B) LVIA Viewpoint 1 - Loch na Naich Figure 5.37 Drawing number P23-0967

Viewpoint Information

OS Reference: E173797 N644008 Ground level: 308m (AOD) Distance to nearest turbine: 767m (T2) Bearing to centre of photograph: 260.15° Angle of view: 53.5° (planar) Principal distance: 812.5mm Paper size: 841 x 297 mm (half A1) Correct printed image size: 820 x 260mm

Angle of view: 53.5° (planar) Principal distance: 812.5mm Paper size: 841 x 297 mm (half A1) Correct printed image size: 820 x 260mm

KEY: Proposed Killean Wind Farm

(Sheet D) LVIA Viewpoint 1 - Loch na Naich Figure 5.37 Drawing number P23-0967