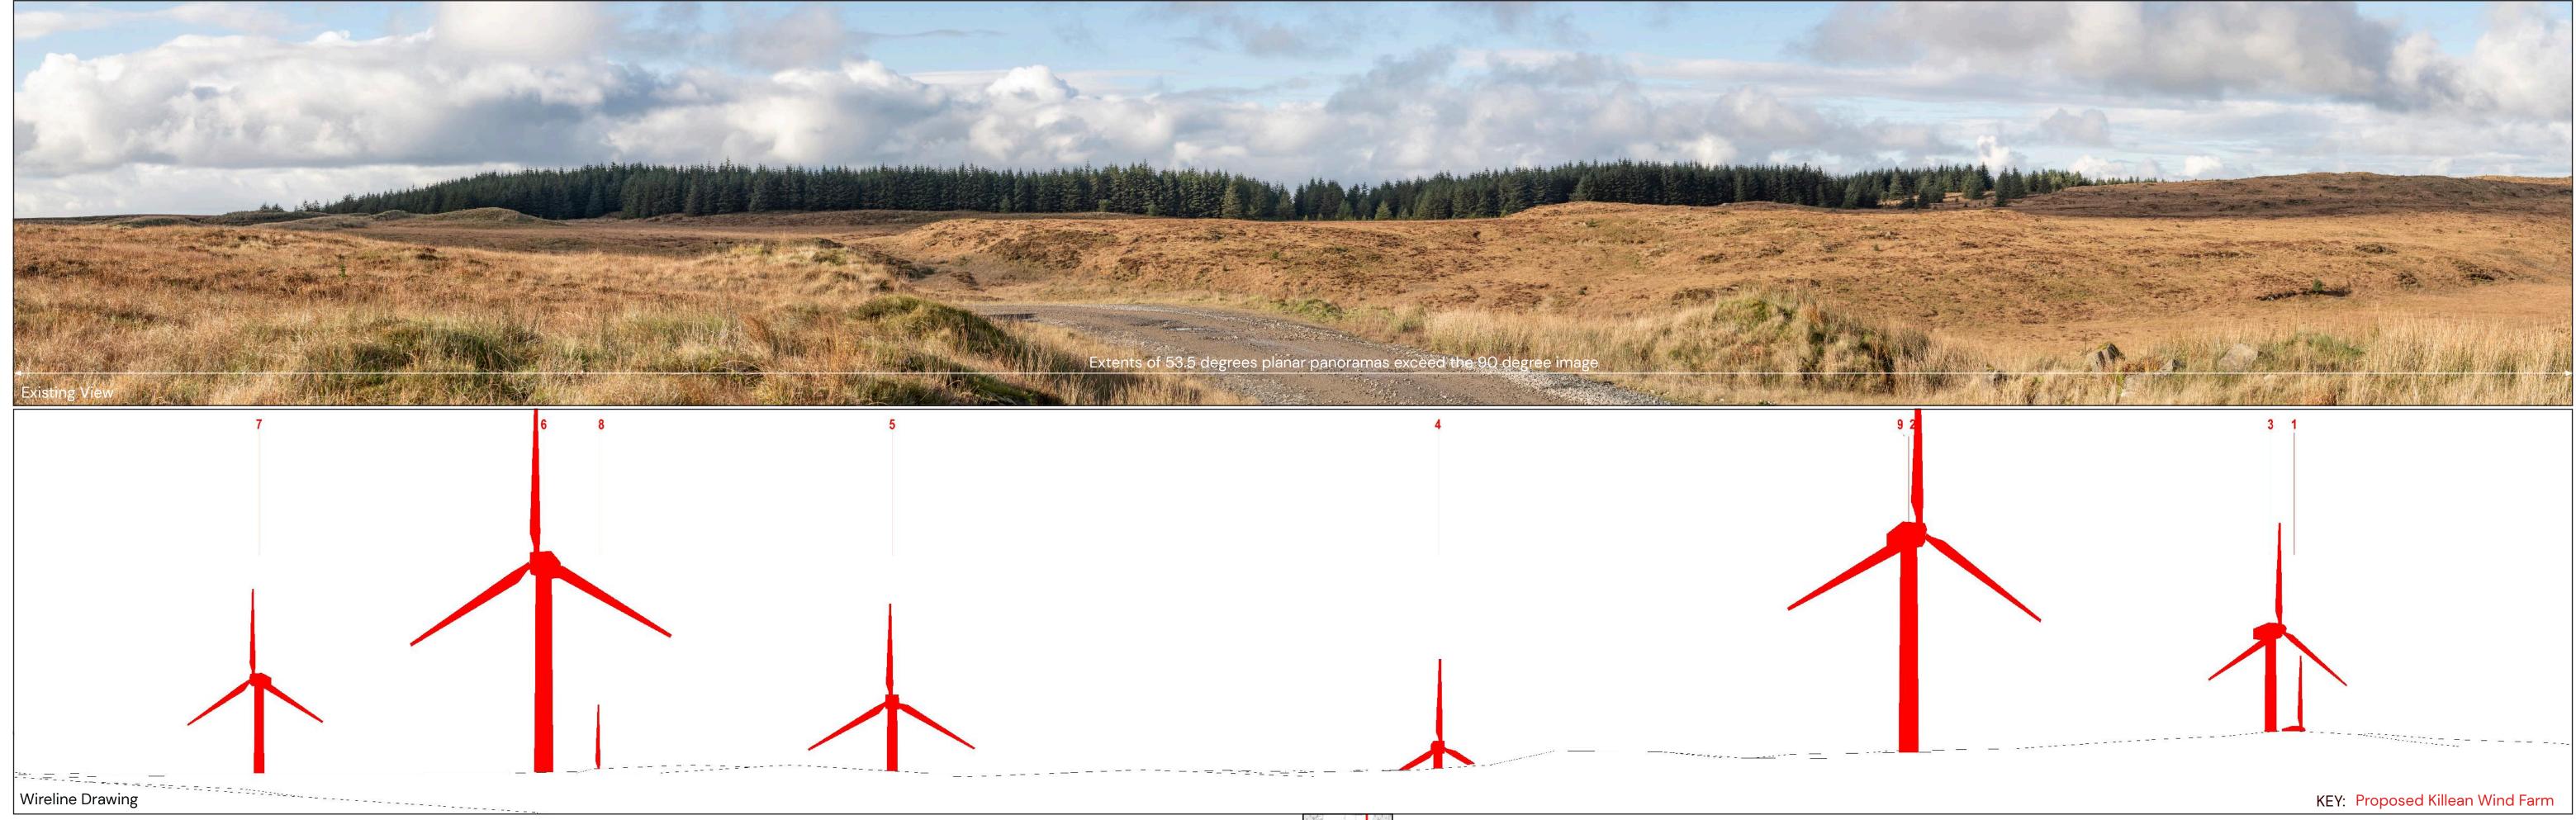

## Viewpoint Information

OS Reference: E173797 N644008 Ground level: 308m (AOD) Distance to nearest turbine: 767m (T2) Bearing to centre of photograph: 260.15° Angle of view: 53.5° (planar) Principal distance: 812.5mm Paper size: 841 x 297 mm (half A1) Correct printed image size: 820 x 260mm

KILLEAN WIND FARM

KEY: Proposed Killean Wind Farm

(Sheet B) LVIA Viewpoint 1 - Loch na Naich Figure 5.37 Drawing number P23-0967

Viewpoint Information

OS Reference: E173797 N644008 Ground level: 308m (AOD) Distance to nearest turbine: 767m (T2) Bearing to centre of photograph: 260.15° Angle of view: 53.5° (planar) Principal distance: 812.5mm Paper size: 841 x 297 mm (half A1) Correct printed image size: 820 x 260mm