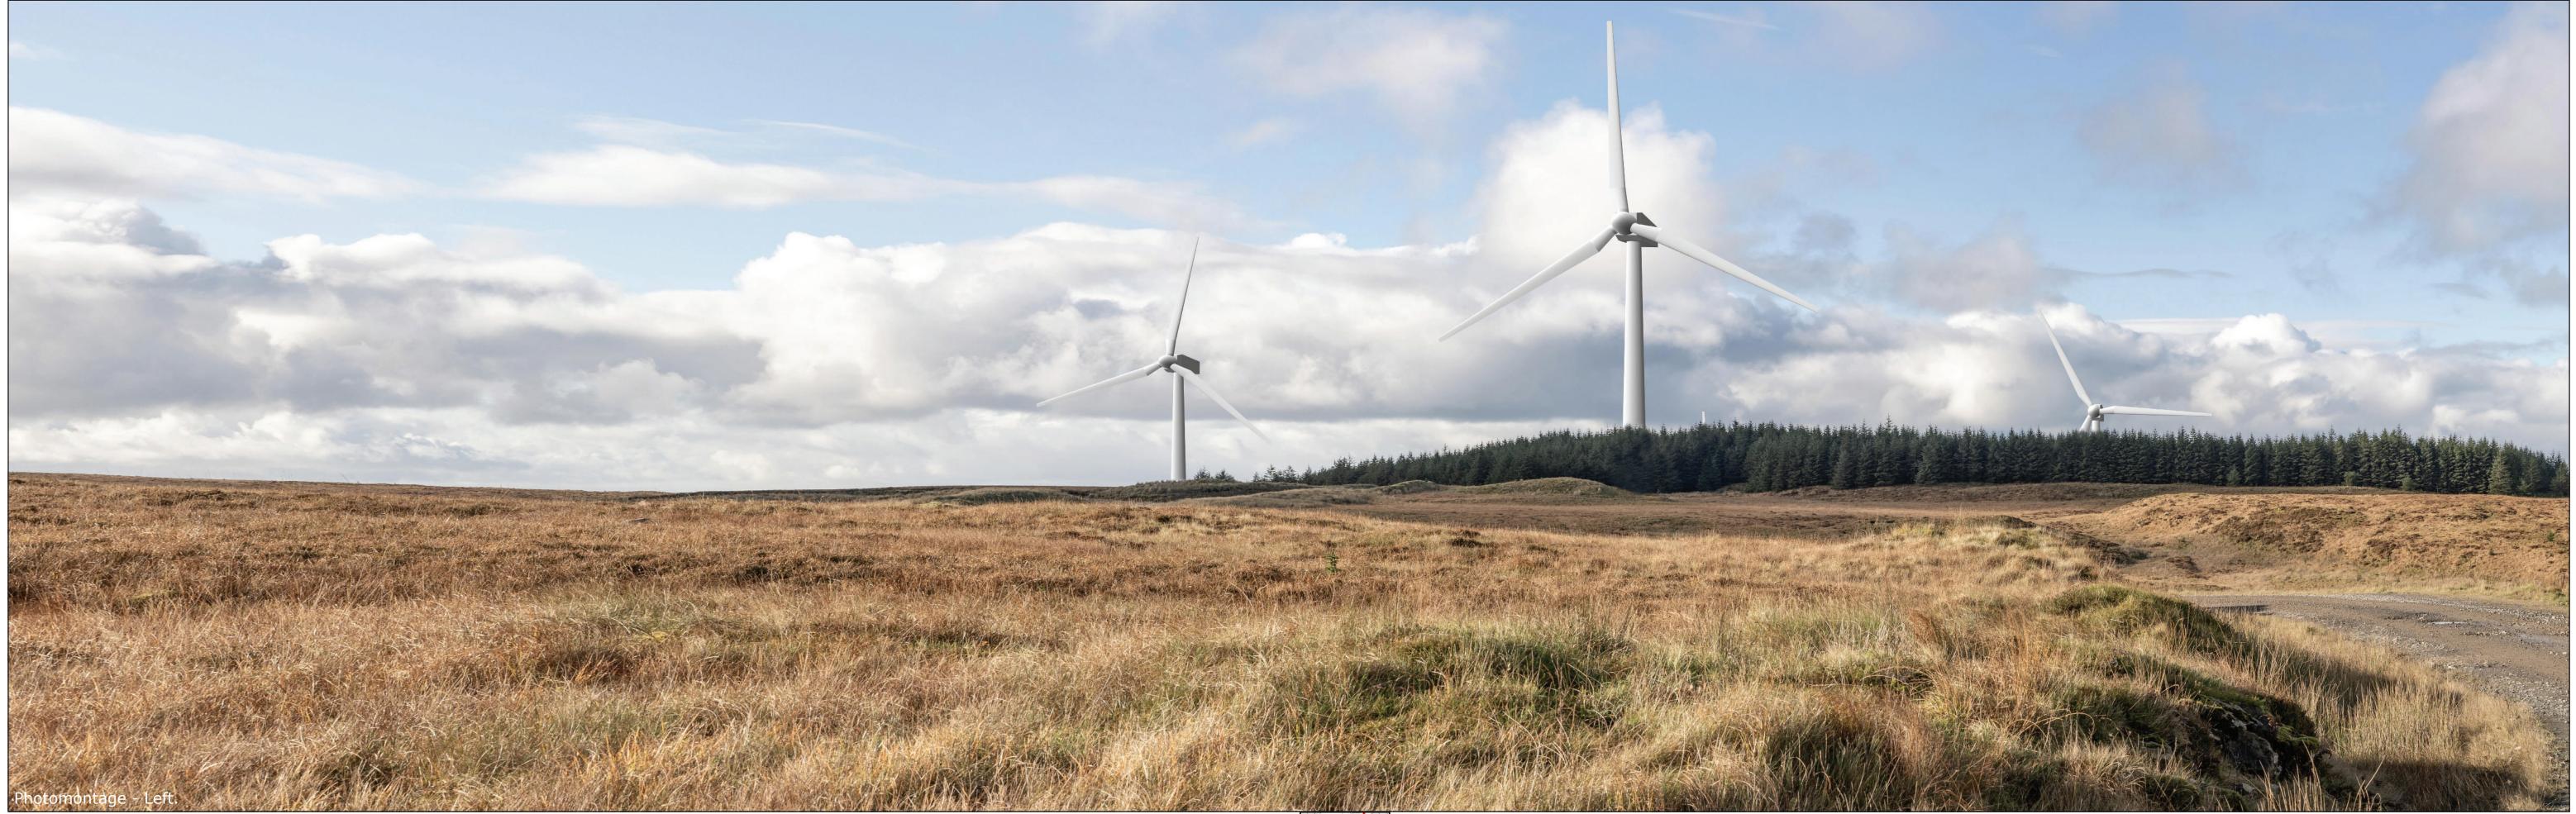

## Viewpoint Information

OS Reference: E173797 N644008 Ground level: 308m (AOD) Distance to nearest turbine: 767m (T2) Bearing to centre of photograph: 260.15° Angle of view: 53.5° (planar) Principal distance: 812.5mm Paper size: 841 x 297 mm (half A1) Correct printed image size: 820 x 260mm

KILLEAN WIND FARM

KEY: Proposed Killean Wind Farm

(Sheet B) LVIA Viewpoint 1 - Loch na Naich Figure 5.37 Drawing number P23-0967

Viewpoint Information

OS Reference: E173797 N644008 Ground level: 308m (AOD) Distance to nearest turbine: 767m (T2) Bearing to centre of photograph: 260.15° Angle of view: 53.5° (planar) Principal distance: 812.5mm Paper size: 841 x 297 mm (half A1) Correct printed image size: 820 x 260mm

## KILLEAN WIND FARM

Camera: Canon EOS 5D Mark III Lens: 50mm Fixed Focal Lens Height: 1.5m Date & Time: 03/11/2023 11:55

(Sheet C) LVIA Viewpoint 1 - Loch na Naich Figure 5.37 Drawing number P23-0967

KILLEAN WIND FARM