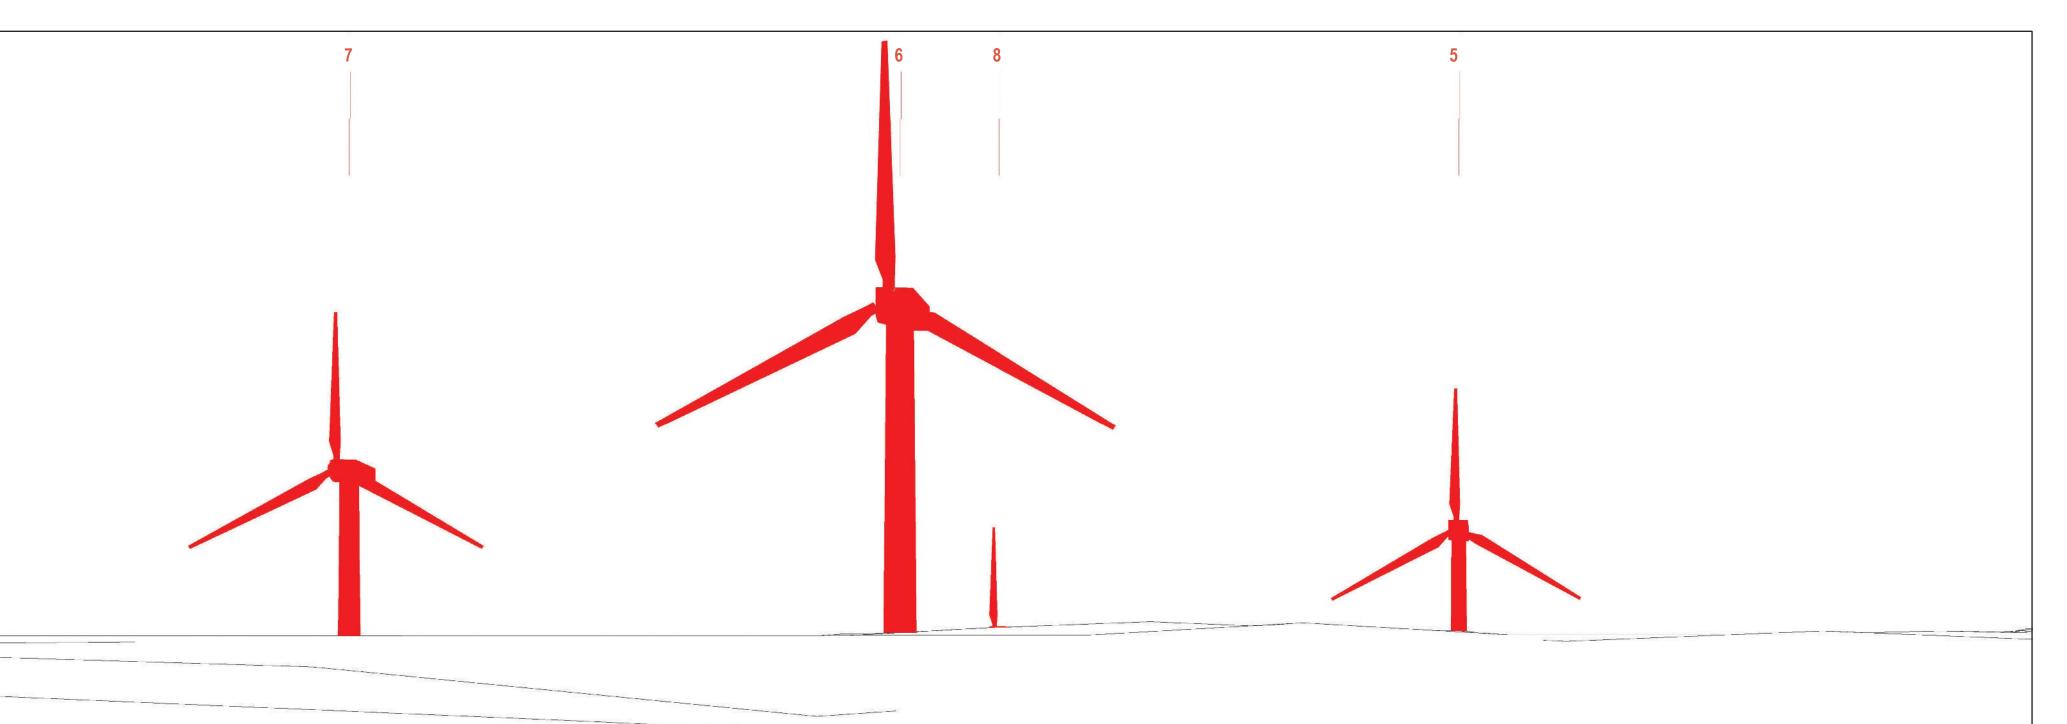

Viewpoint Information

OS Reference: E173797 N644008 Ground level: 308m (AOD)

Distance to nearest turbine: 767m (T2) Bearing to centre of photograph: 313.65°

Angle of view: 53.5° (planar) Principal distance: 812.5mm Paper size: 841 x 297 mm (half A1) Correct printed image size: 820 x 260mm

## KILLEAN WIND FARM

Camera: Canon EOS 5D Mark III Lens: 50mm Fixed Focal Lens Height: 1.5m Date & Time: 03/11/2023 11:55

(Sheet E) LVIA Viewpoint 1 - Loch na Naich Figure 5.37 Drawing number P23-0967