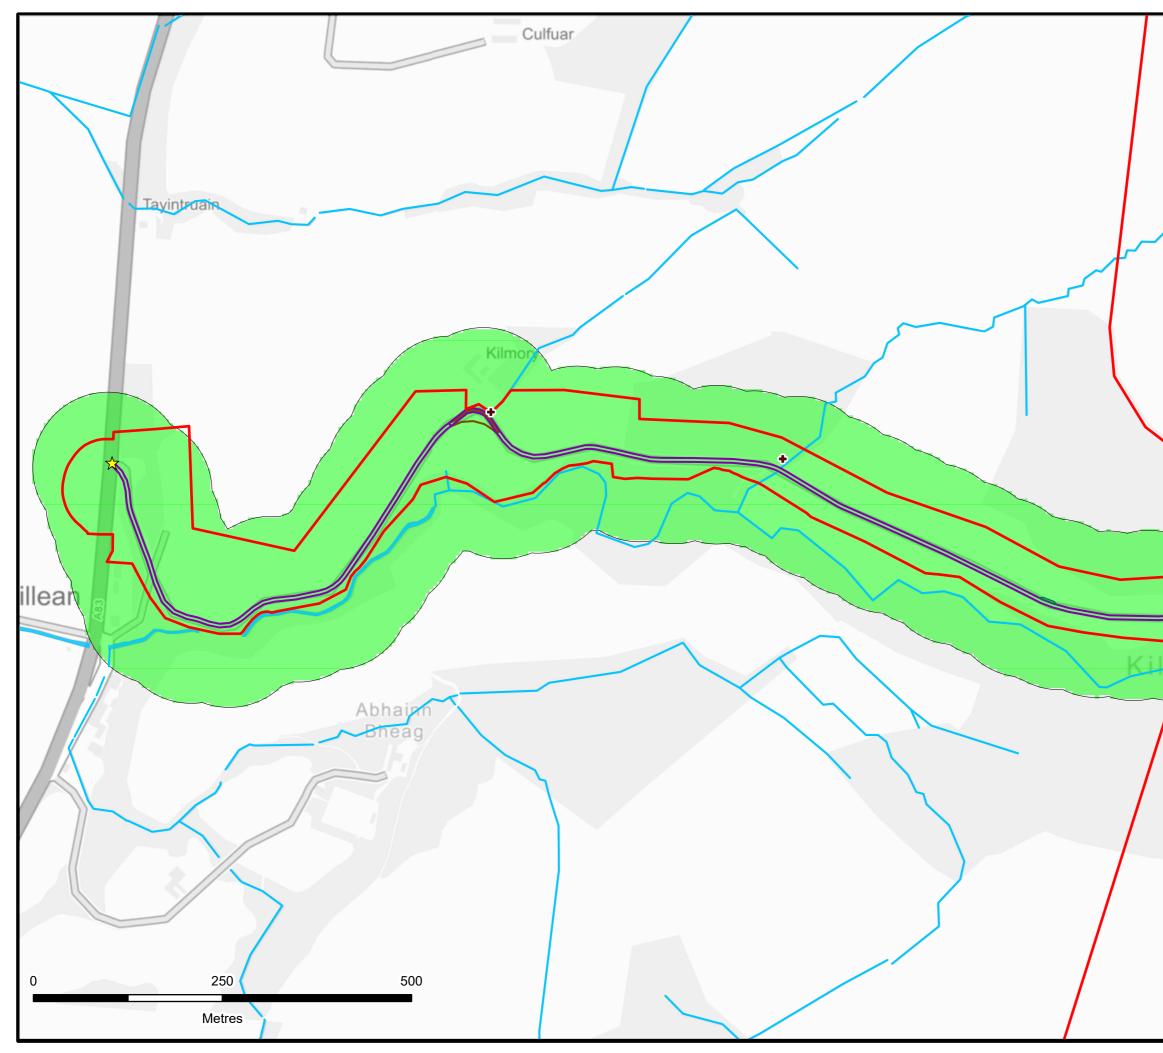

|                   | <b>res</b>                                                                                                                                     |
|-------------------|------------------------------------------------------------------------------------------------------------------------------------------------|
|                   | KILLEAN WIND FARM<br>PLHRA                                                                                                                     |
|                   | FIGURE 9.1.9c                                                                                                                                  |
| BP1               |                                                                                                                                                |
|                   | PEAT SLIDE RISK                                                                                                                                |
| 7                 |                                                                                                                                                |
| $\checkmark$      | Barraduard from Ordnanas Sunusu digital data @ Crown appuright                                                                                 |
|                   | Reproduced from Ordnance Survey digital data © Crown copyright<br>and database rights 2024. All rights reserved. License number<br>0100031673. |
|                   | Site Boundary                                                                                                                                  |
|                   | <ul> <li>Proposed Turbine Location</li> <li>Proposed Substation Compound</li> </ul>                                                            |
| $\checkmark$      | Proposed Hardstanding                                                                                                                          |
|                   | Proposed Temporary Construction                                                                                                                |
|                   | Compound Proposed Borrow Pit Search Area                                                                                                       |
|                   | Proposed Temporary Concrete Batching                                                                                                           |
| $\checkmark$      | Plant     Proposed Watercourse Crossing                                                                                                        |
|                   | Proposed Site Track                                                                                                                            |
| $\mathbf{A}$      | Proposed Upgraded Site Track                                                                                                                   |
|                   | Area Outside Site Boundary                                                                                                                     |
|                   | Watercourse Peat Slide Risk                                                                                                                    |
|                   | Medium                                                                                                                                         |
|                   | Low                                                                                                                                            |
|                   | Negligible                                                                                                                                     |
| $\langle \rangle$ | ☐ Identified Risk Area → Direction of Peat Slide                                                                                               |
|                   |                                                                                                                                                |
|                   |                                                                                                                                                |
|                   |                                                                                                                                                |
|                   | l l                                                                                                                                            |
|                   |                                                                                                                                                |
|                   | ATK.                                                                                                                                           |
|                   | LAYOUT DWG XXXXXDXXX-XXX PSCOkin049                                                                                                            |
|                   | DRAWING NUMBER 405.064984.00001.0023.0                                                                                                         |
|                   | SCALE - 1:5,000 @ A3                                                                                                                           |
|                   | PLHRA<br>2024                                                                                                                                  |
|                   | THIS DRAWING IS THE PROPERTY OF RENEWABLE ENERGY<br>SYSTEMS LTD. AND NO REPRODUCTION MAY BE MADE IN<br>WHOLE OR IN PART WITHOUT PERMISSION     |