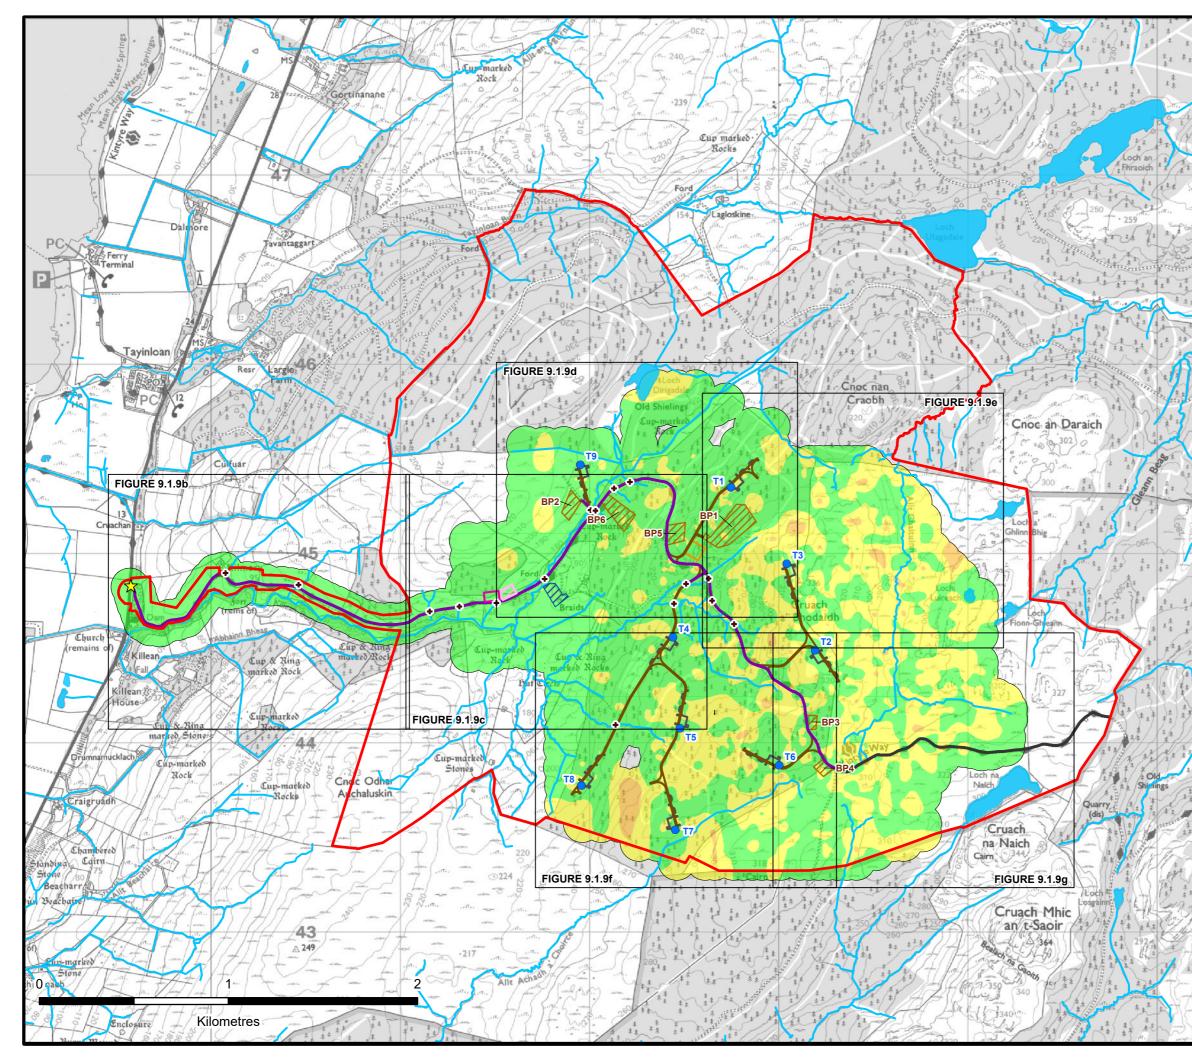

|      | CS                                                                                                                                             |
|------|------------------------------------------------------------------------------------------------------------------------------------------------|
| م م  | KILLEAN WIND FARM<br>PLHRA                                                                                                                     |
|      | FIGURE 9.1.9b                                                                                                                                  |
|      | PEAT SLIDE RISK                                                                                                                                |
|      | Reproduced from Ordnance Survey digital data © Crown copyright                                                                                 |
|      | Reproduced from Ordnance Survey digital data © Crown copyright<br>and database rights 2024. All rights reserved. License number<br>0100031673. |
|      | Site Boundary                                                                                                                                  |
|      | <ul> <li>Proposed Passing Places</li> <li>Proposed Watercourse Crossing</li> </ul>                                                             |
|      | Proposed Site Track                                                                                                                            |
|      | Proposed Upgraded Site Track                                                                                                                   |
|      | Waterbody<br>Watercourse                                                                                                                       |
|      | Peat Slide Risk                                                                                                                                |
|      | Negligible                                                                                                                                     |
|      |                                                                                                                                                |
|      |                                                                                                                                                |
| 7    |                                                                                                                                                |
| lean |                                                                                                                                                |
|      |                                                                                                                                                |
|      |                                                                                                                                                |
|      |                                                                                                                                                |
|      |                                                                                                                                                |
|      |                                                                                                                                                |
|      |                                                                                                                                                |
|      | LAYOUT DWG<br>XXXXXDXXX-XX PSCOkIn049                                                                                                          |
|      | 405.064984.00001.0023.0                                                                                                                        |
|      | SCALE - 1:5,000 @ A3                                                                                                                           |
|      | PLHRA<br>2024                                                                                                                                  |
|      | THIS DRAWING IS THE PROPERTY OF RENEWABLE ENERGY<br>SYSTEMS LTD. AND NO REPRODUCTION MAY BE MADE IN<br>WHOLE OR IN PART WITHOUT PERMISSION     |