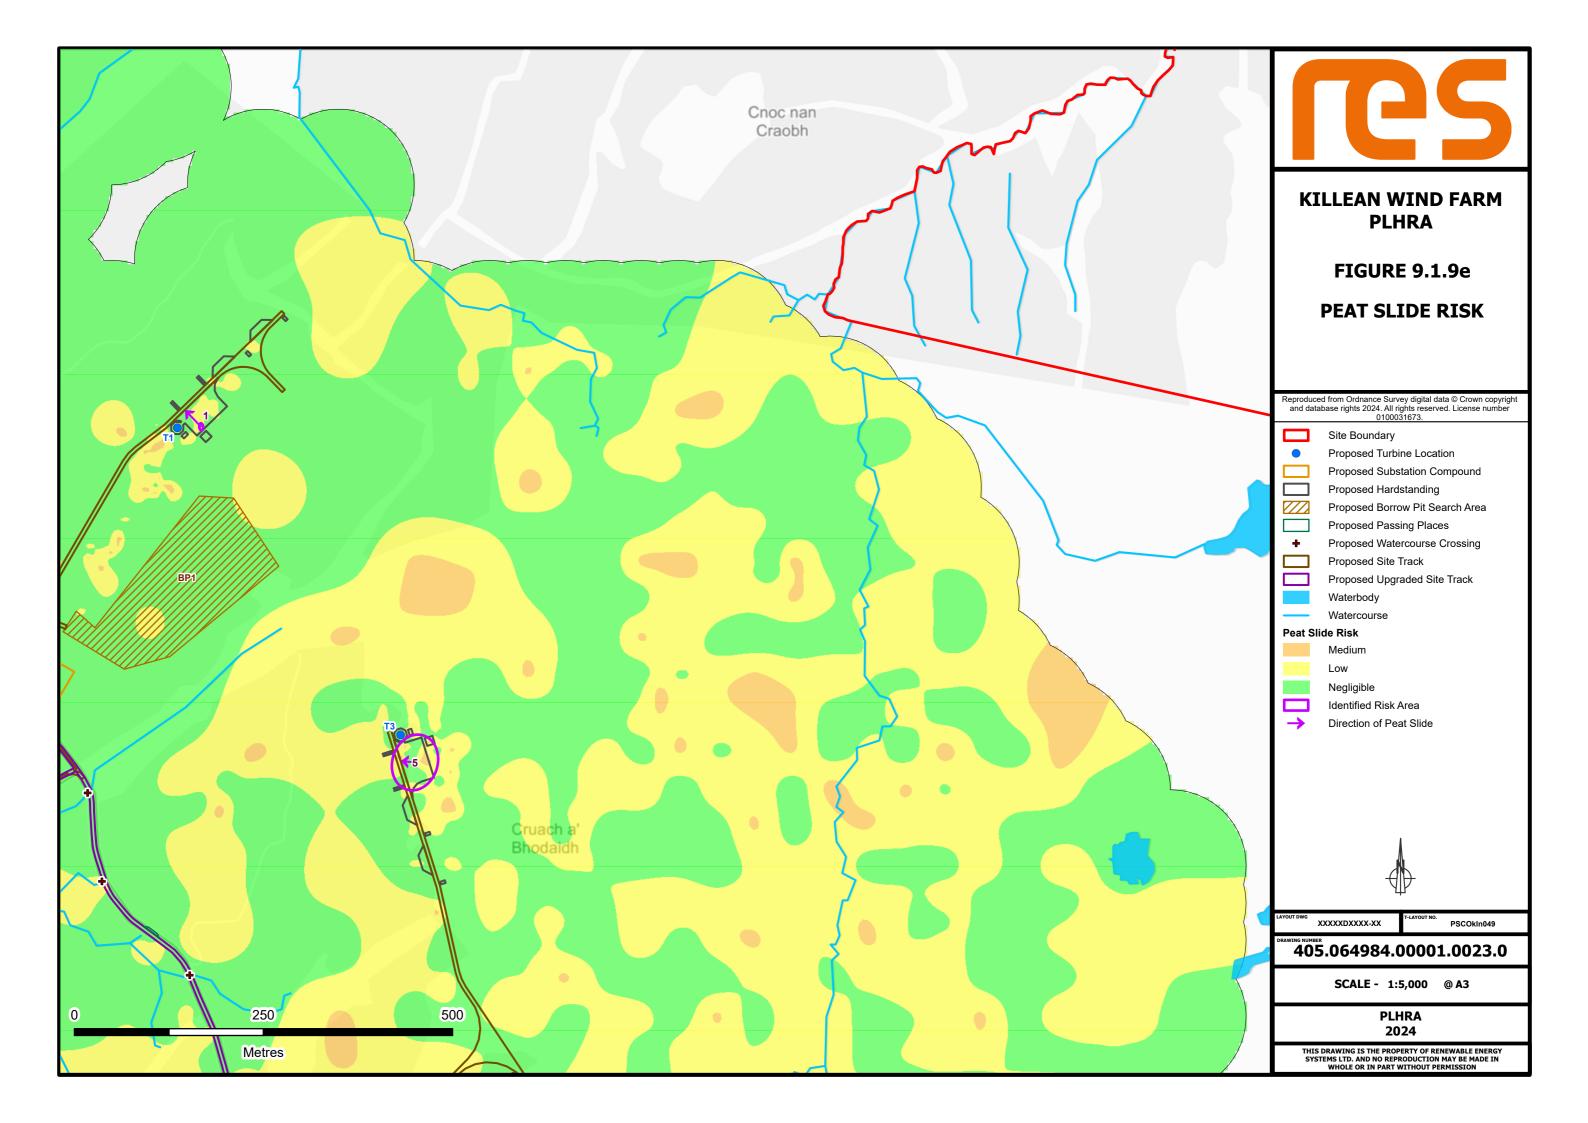

|   | <b>RS</b>                                                                                                                                                                                                                                                                                                                                                                                                                                                                                                                                                                                                                                                                                                                |
|---|--------------------------------------------------------------------------------------------------------------------------------------------------------------------------------------------------------------------------------------------------------------------------------------------------------------------------------------------------------------------------------------------------------------------------------------------------------------------------------------------------------------------------------------------------------------------------------------------------------------------------------------------------------------------------------------------------------------------------|
|   | KILLEAN WIND FARM<br>PLHRA                                                                                                                                                                                                                                                                                                                                                                                                                                                                                                                                                                                                                                                                                               |
|   | FIGURE 9.1.9d                                                                                                                                                                                                                                                                                                                                                                                                                                                                                                                                                                                                                                                                                                            |
|   | PEAT SLIDE RISK                                                                                                                                                                                                                                                                                                                                                                                                                                                                                                                                                                                                                                                                                                          |
|   |                                                                                                                                                                                                                                                                                                                                                                                                                                                                                                                                                                                                                                                                                                                          |
|   | Reproduced from Ordnance Survey digital data © Crown copyright<br>and database rights 2024. All rights reserved. License number<br>0100031673.                                                                                                                                                                                                                                                                                                                                                                                                                                                                                                                                                                           |
|   | <ul> <li>Site Boundary</li> <li>Proposed Turbine Location</li> <li>Proposed Substation Compound</li> <li>Proposed Hardstanding</li> <li>Proposed Temporary Construction<br/>Compound</li> <li>Proposed Temporary Construction<br/>Compound</li> <li>Proposed Borrow Pit Search Area</li> <li>Proposed Temporary Concrete Batching<br/>Plant</li> <li>Proposed Passing Places</li> <li>Proposed Vatercourse Crossing</li> <li>Proposed Site Track</li> <li>Proposed Upgraded Site Track</li> <li>Area Outside Site Boundary</li> <li>Waterbody</li> <li>Watercourse</li> </ul> Peat Slide Risk <ul> <li>Medium</li> <li>Low</li> <li>Negligible</li> <li>Identified Risk Area</li> <li>Direction of Peat Slide</li> </ul> |
| 5 | LAYOUT DWG XXXXXDXXXX-XXX T-LAYOUT NO. PSCOkin049                                                                                                                                                                                                                                                                                                                                                                                                                                                                                                                                                                                                                                                                        |
| Y | 405.064984.00001.0023.0                                                                                                                                                                                                                                                                                                                                                                                                                                                                                                                                                                                                                                                                                                  |
|   | SCALE - 1:5,000 @ A3                                                                                                                                                                                                                                                                                                                                                                                                                                                                                                                                                                                                                                                                                                     |
|   | PLHRA<br>2024                                                                                                                                                                                                                                                                                                                                                                                                                                                                                                                                                                                                                                                                                                            |
|   | THIS DRAWING IS THE PROPERTY OF RENEWABLE ENERGY<br>SYSTEMS LTD. AND NO REPRODUCTION MAY BE MADE IN<br>WHOLE OR IN PART WITHOUT PERMISSION                                                                                                                                                                                                                                                                                                                                                                                                                                                                                                                                                                               |