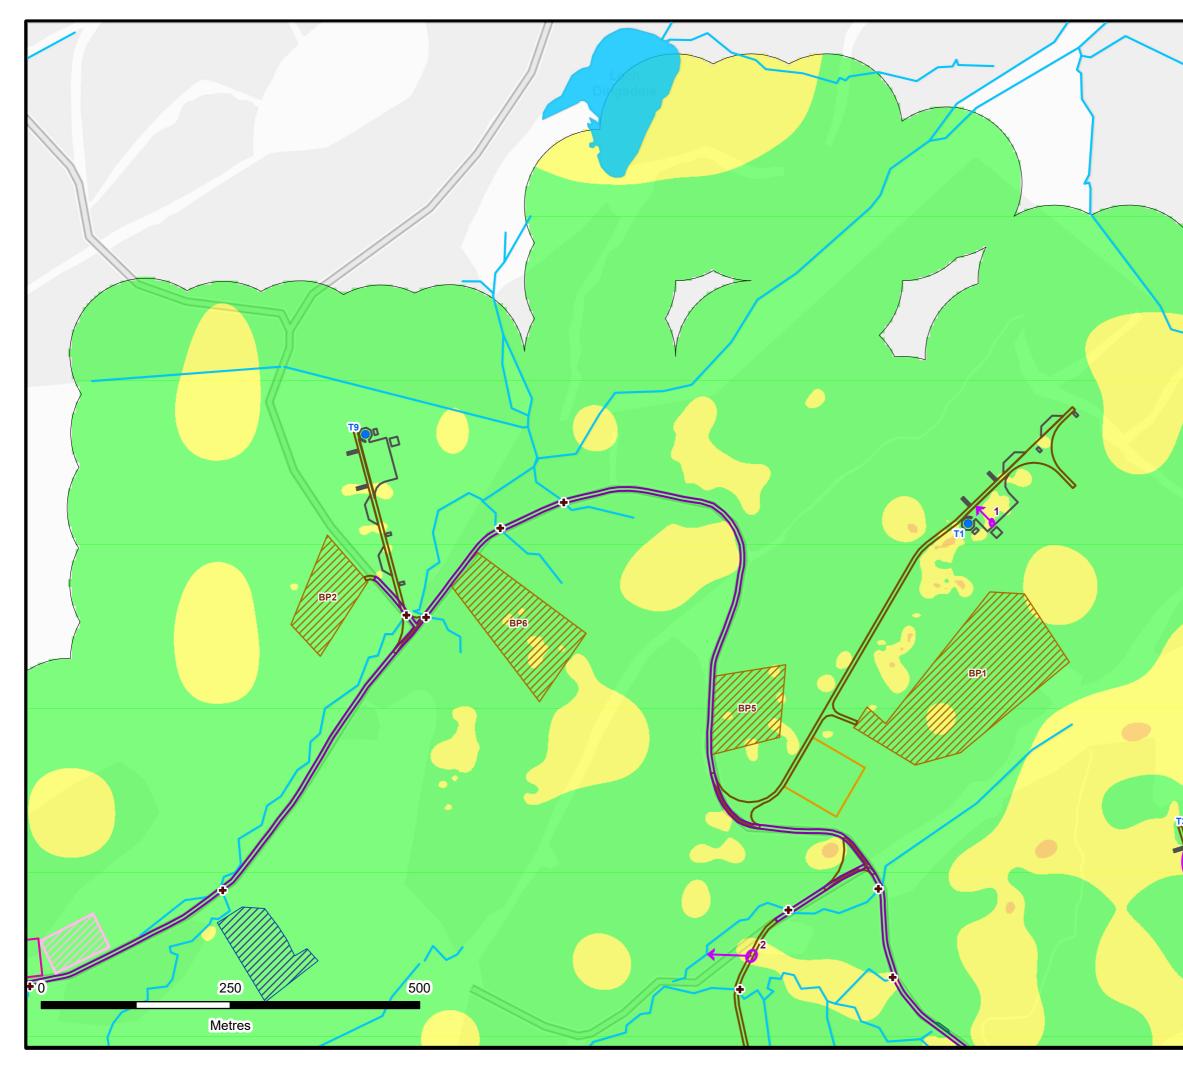

|                   | <b>res</b>                                                                                                                                     |
|-------------------|------------------------------------------------------------------------------------------------------------------------------------------------|
|                   | KILLEAN WIND FARM<br>PLHRA                                                                                                                     |
|                   | FIGURE 9.1.9c                                                                                                                                  |
| BP1               |                                                                                                                                                |
|                   | PEAT SLIDE RISK                                                                                                                                |
| 7                 |                                                                                                                                                |
| $\checkmark$      | Barraduard from Ordnanas Sunusu digital data @ Crown appuright                                                                                 |
|                   | Reproduced from Ordnance Survey digital data © Crown copyright<br>and database rights 2024. All rights reserved. License number<br>0100031673. |
|                   | Site Boundary                                                                                                                                  |
|                   | <ul> <li>Proposed Turbine Location</li> <li>Proposed Substation Compound</li> </ul>                                                            |
| $\checkmark$      | Proposed Hardstanding                                                                                                                          |
|                   | Proposed Temporary Construction                                                                                                                |
|                   | Compound Proposed Borrow Pit Search Area                                                                                                       |
|                   | Proposed Temporary Concrete Batching                                                                                                           |
| $\checkmark$      | Plant     Proposed Watercourse Crossing                                                                                                        |
|                   | Proposed Site Track                                                                                                                            |
| $\mathbf{A}$      | Proposed Upgraded Site Track                                                                                                                   |
|                   | Area Outside Site Boundary                                                                                                                     |
|                   | Watercourse Peat Slide Risk                                                                                                                    |
|                   | Medium                                                                                                                                         |
|                   | Low                                                                                                                                            |
|                   | Negligible                                                                                                                                     |
| $\langle \rangle$ | ☐ Identified Risk Area → Direction of Peat Slide                                                                                               |
|                   |                                                                                                                                                |
|                   |                                                                                                                                                |
|                   |                                                                                                                                                |
|                   | l l                                                                                                                                            |
|                   |                                                                                                                                                |
|                   | ATK.                                                                                                                                           |
|                   | LAYOUT DWG XXXXXDXXX-XXX PSCOkin049                                                                                                            |
|                   | DRAWING NUMBER 405.064984.00001.0023.0                                                                                                         |
|                   | SCALE - 1:5,000 @ A3                                                                                                                           |
|                   | PLHRA<br>2024                                                                                                                                  |
|                   | THIS DRAWING IS THE PROPERTY OF RENEWABLE ENERGY<br>SYSTEMS LTD. AND NO REPRODUCTION MAY BE MADE IN<br>WHOLE OR IN PART WITHOUT PERMISSION     |