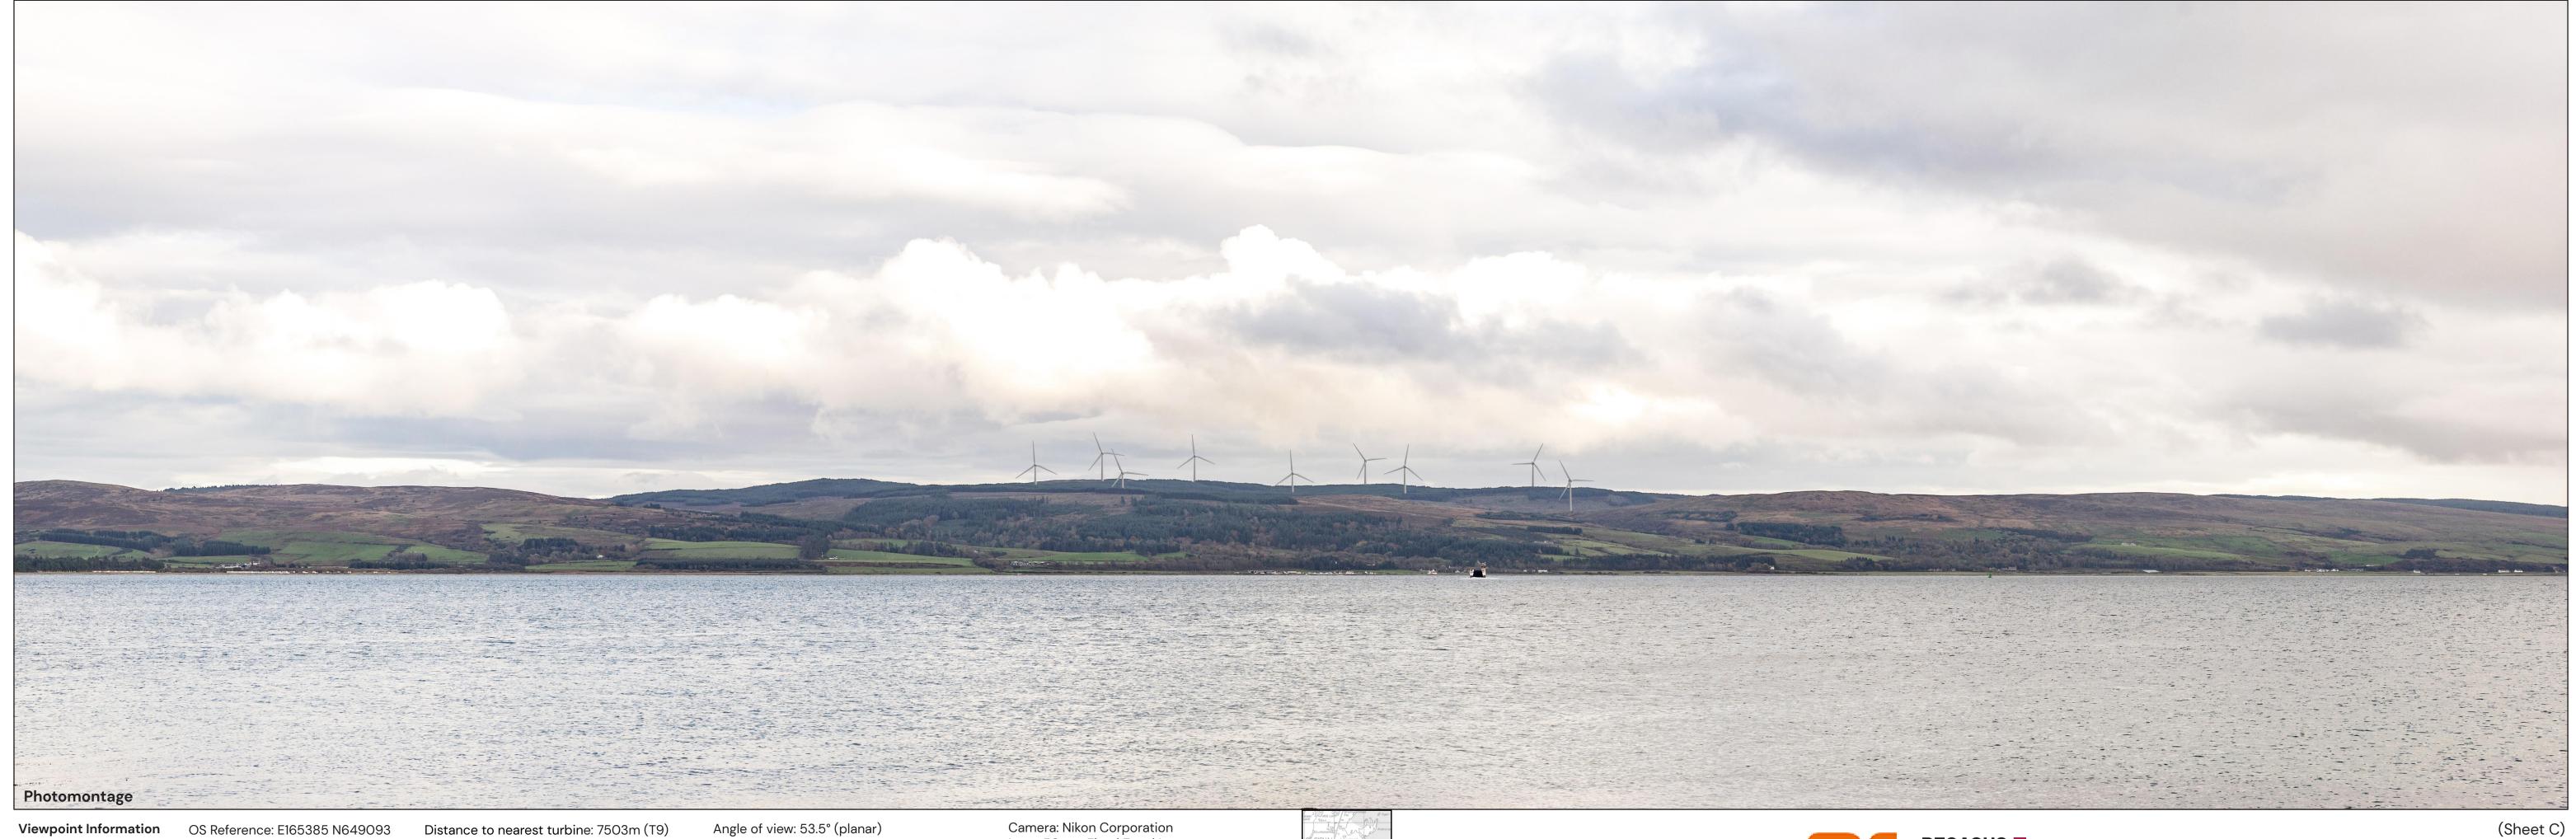

Distance to nearest turbine: 7503m (T9) Bearing to centre of photograph: 123.7°

Principal distance: 812.5mm Paper size: 841 x 297 mm (half A1) Correct printed image size: 820 x 260mm

Lens: 50mm Fixed Focal Lens Height: 1.5m Date & Time: 03/11/2023 17:20

LVIA Viewpoint 6 - Ardminish Bay Jetty (Gigha) Figure 5.42 Drawing number P23-0967

Viewpoint Information OS Reference: E165385 N649093 Ground level: 1m (AOD)

Distance to nearest turbine: 7503m (T9) Bearing to centre of photograph: 123.7°

Angle of view: 53.5° (planar) Principal distance: 812.5mm Paper size: 841 x 297 mm (half A1) Correct printed image size: 820 x 260mm

Camera: Nikon Corporation Lens: 50mm Fixed Focal Lens Height: 1.5m Date & Time: 03/11/2023 17:20

Ground level: 1m (AOD)

Distance to nearest turbine: 7503m (T9) Bearing to centre of photograph: 123.7°

Angle of view: 53.5° (planar) Principal distance: 812.5mm Paper size: 841 x 297 mm (half A1) Correct printed image size: 820 x 260mm Camera: Nikon Corporation Lens: 50mm Fixed Focal Lens Height: 1.5m Date & Time: 03/11/2023 17:20