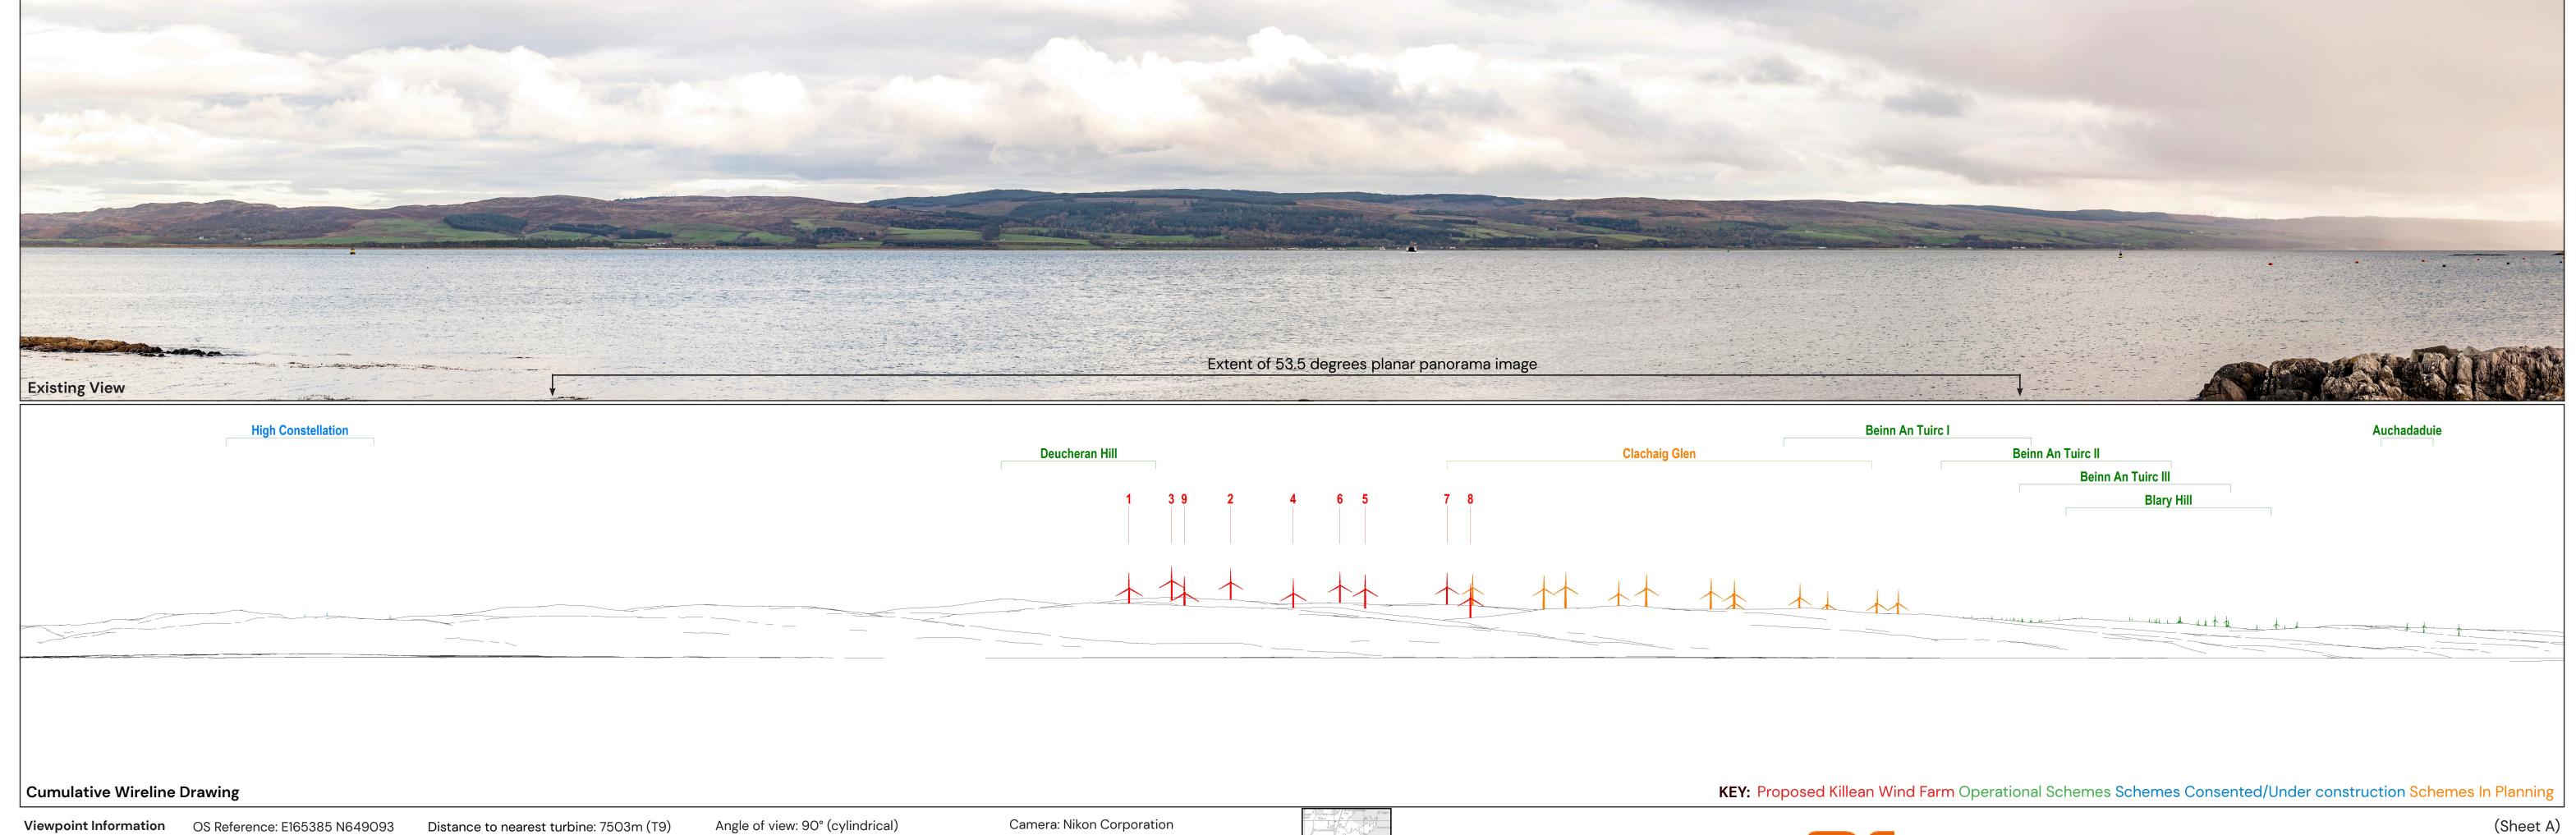

LVIA Viewpoint 6 - Ardminish Bay Jetty (Gigha) Figure 5.42 Drawing number P23-0967

Viewpoint Information OS Reference: E165385 N649093 Ground level: 1m (AOD)

Distance to nearest turbine: 7503m (T9) Bearing to centre of photograph: 123.7°

OS Reference: E165385 N649093 Ground level: 1m (AOD)

Distance to nearest turbine: 7503m (T9) Bearing to centre of photograph: 122.7°

Angle of view: 53.5° (planar) Principal distance: 812.5mm Paper size: 841 x 297 mm (half A1) Correct printed image size: 820 x 260mm

Angle of view: 53.5° (planar) Principal distance: 812.5mm Paper size: 841 x 297 mm (half A1) Correct printed image size: 820 x 260mm

Camera: Nikon Corporation Lens: 50mm Fixed Focal Lens Height: 1.5m Date & Time: 03/11/2023 17:20