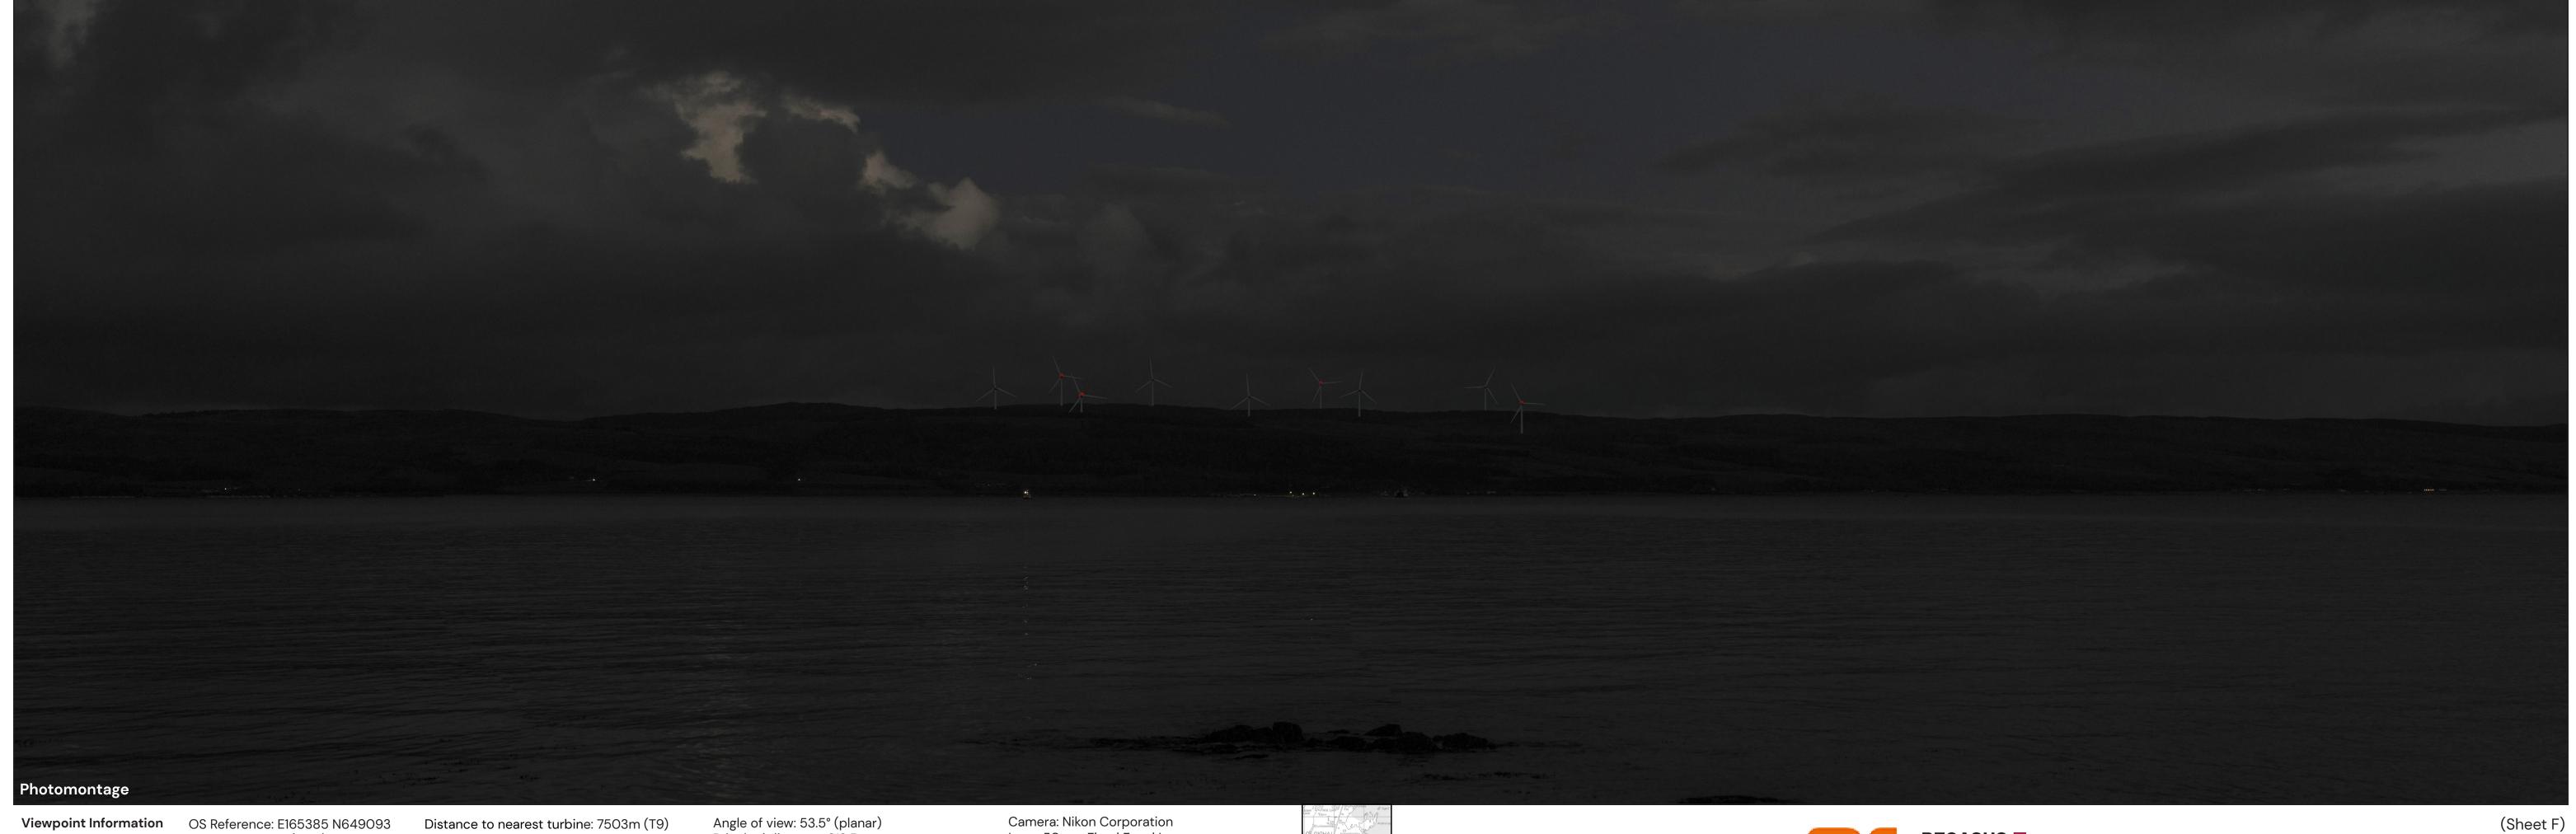

Distance to nearest turbine: 7503m (T9) Bearing to centre of photograph: 123.7°

Principal distance: 812.5mm Paper size: 841 x 297 mm (half A1) Correct printed image size: 820 x 260mm

Lens: 50mm Fixed Focal Lens Height: 1.5m Date & Time: 03/11/2023 17:20

LVIA Viewpoint 6 - Ardminish Bay Jetty (Gigha) Figure 5.42 Drawing number P23-0967

Viewpoint Information OS Reference: E165385 N649093 Ground level: 1m (AOD)

Distance to nearest turbine: 7503m (T9) Bearing to centre of photograph: 123.7°

Angle of view: 53.5° (planar) Principal distance: 812.5mm Paper size: 841 x 297 mm (half A1) Correct printed image size: 820 x 260mm

Camera: Nikon Corporation Lens: 50mm Fixed Focal Lens Height: 1.5m Date & Time: 03/11/2023 17:20