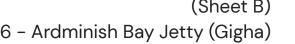

OS Reference: E165385 N649093 Ground level: 1m (AOD)

Distance to nearest turbine: 7503m (T9) Bearing to centre of photograph: 122.7°

Angle of view: 53.5° (planar) Principal distance: 812.5mm Paper size: 841 x 297 mm (half A1) Correct printed image size: 820 x 260mm

Lens: 50mm Fixed Focal Lens Height: 1.5m Date & Time: 03/11/2023 14:40

OS Reference: E165385 N649093 Ground level: 1m (AOD)

Distance to nearest turbine: 7503m (T9) Bearing to centre of photograph: 122.7°

Principal distance: 812.5mm Paper size: 841 x 297 mm (half A1) Correct printed image size: 820 x 260mm

Lens: 50mm Fixed Focal Lens Date & Time: 03/11/2023 14:40

OS Reference: E165385 N649093 Ground level: 1m (AOD)