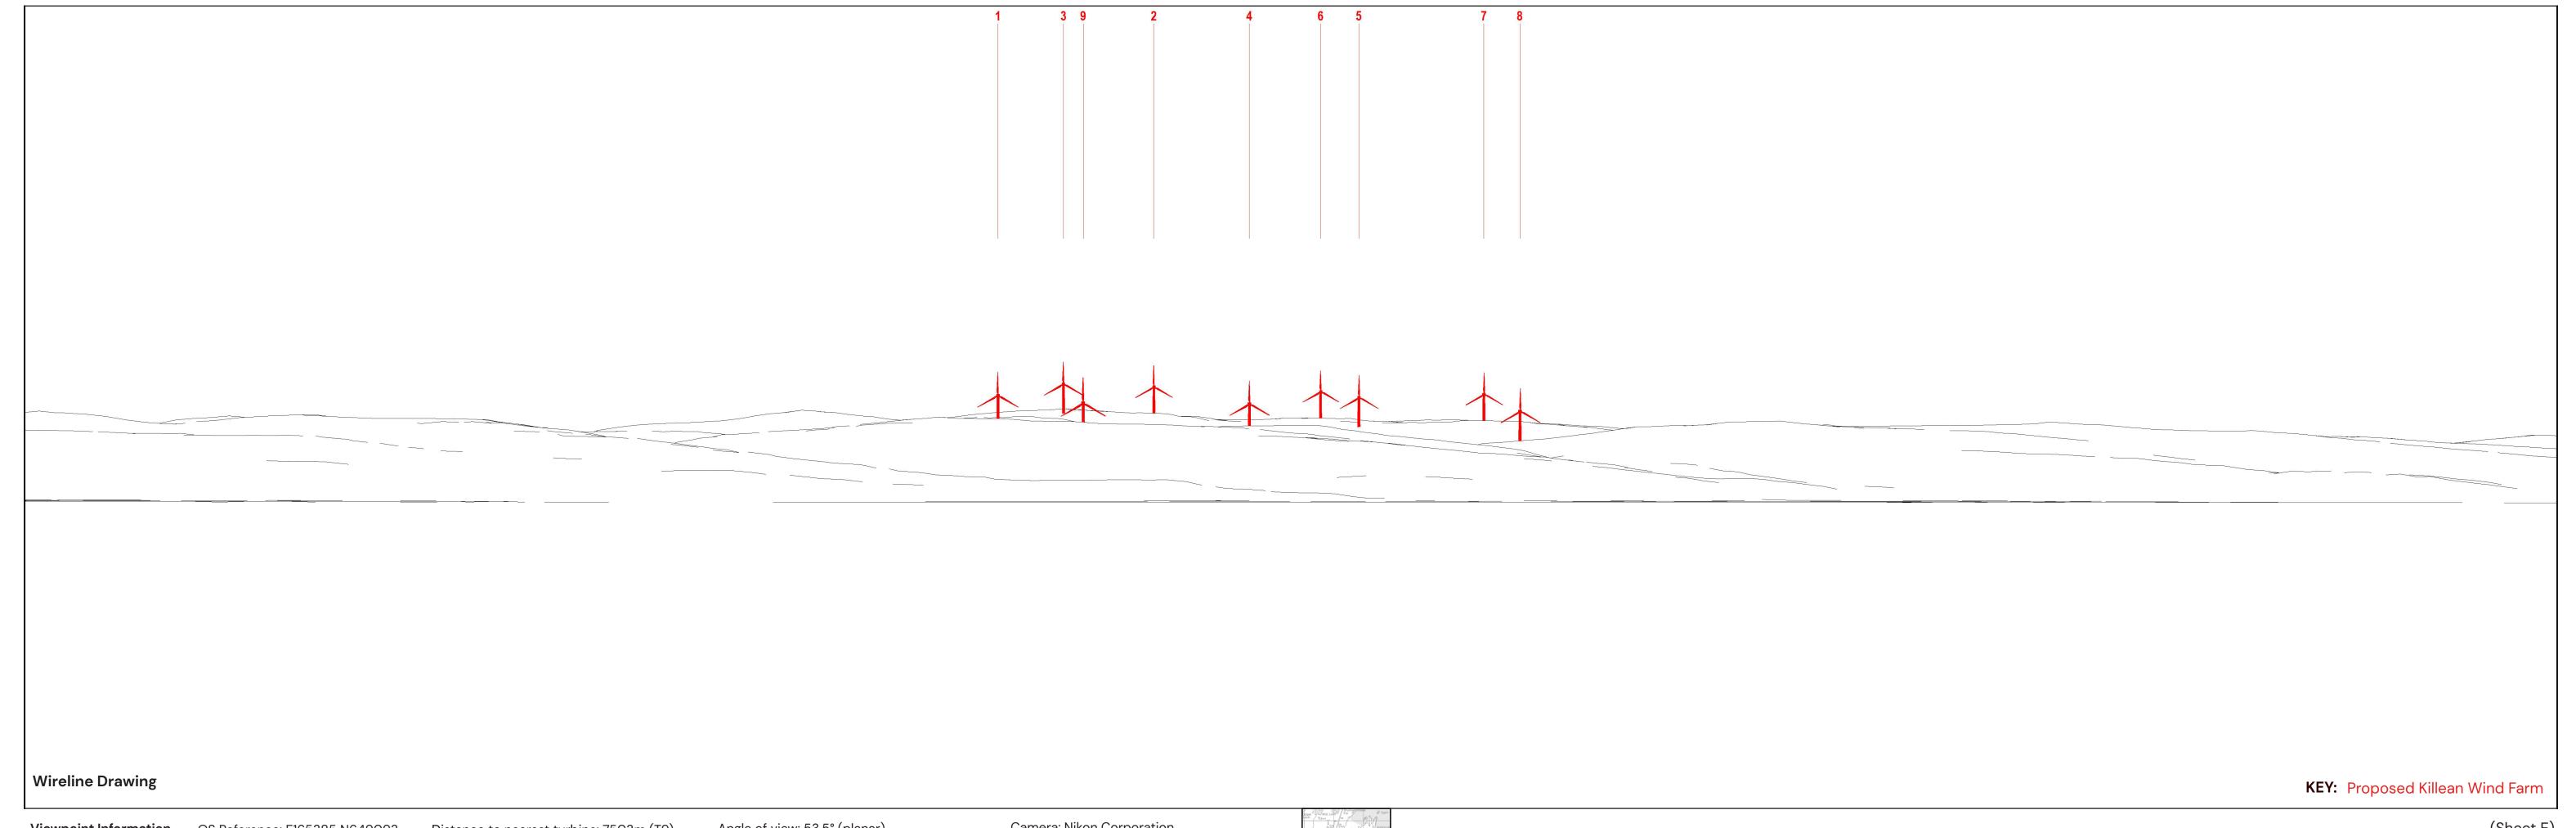

LVIA Viewpoint 6 - Ardminish Bay Jetty (Gigha) Figure 5.42 Drawing number P23-0967

Viewpoint Information OS Reference: E165385 N649093 Ground level: 1m (AOD)

Distance to nearest turbine: 7503m (T9) Bearing to centre of photograph: 123.7°

OS Reference: E165385 N649093 Ground level: 1m (AOD)

Distance to nearest turbine: 7503m (T9) Bearing to centre of photograph: 122.7°

Angle of view: 53.5° (planar) Principal distance: 812.5mm Paper size: 841 x 297 mm (half A1) Correct printed image size: 820 x 260mm