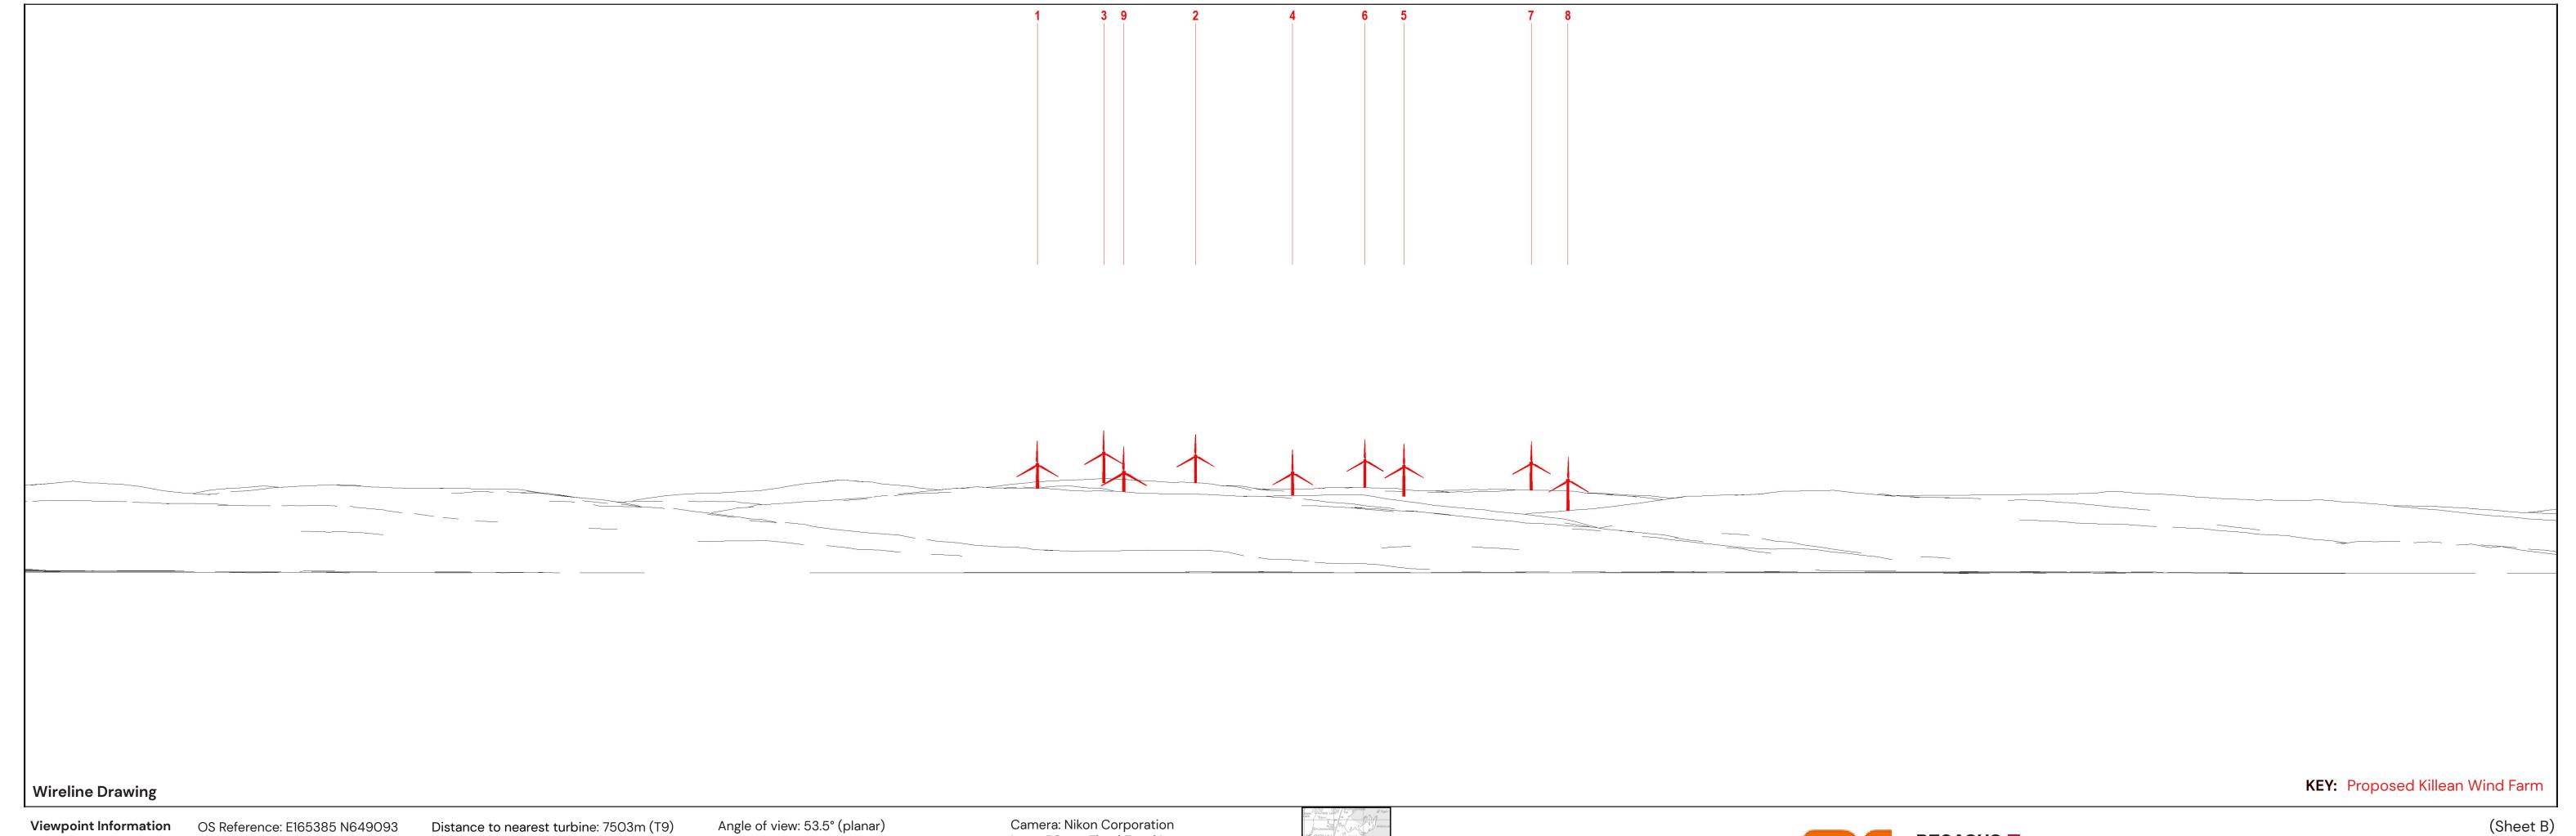

LVIA Viewpoint 6 - Ardminish Bay Jetty (Gigha) Figure 5.42 Drawing number P23-0967

Viewpoint Information OS Reference: E165385 N649093 Ground level: 1m (AOD)

Distance to nearest turbine: 7503m (T9) Bearing to centre of photograph: 123.7°

OS Reference: E165385 N649093 Ground level: 1m (AOD)

Distance to nearest turbine: 7503m (T9) Bearing to centre of photograph: 122.7°

Angle of view: 53.5° (planar) Principal distance: 812.5mm Paper size: 841 x 297 mm (half A1) Correct printed image size: 820 x 260mm

Angle of view: 53.5° (planar) Principal distance: 812.5mm Paper size: 841 x 297 mm (half A1) Correct printed image size: 820 x 260mm

Camera: Nikon Corporation Lens: 50mm Fixed Focal Lens Height: 1.5m Date & Time: 03/11/2023 17:20